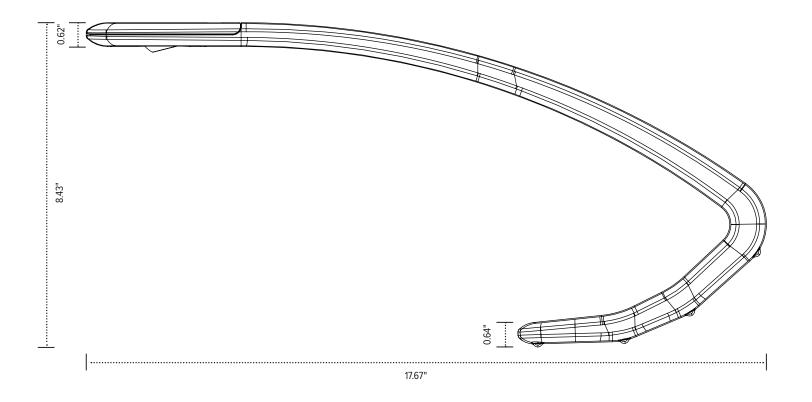

### **Product specs**

- LED
- 3500 K color temperature
- 206 lumens
- 83 CRI
- 11.5 watts
- 60,000 hrs. lamp life
- Occupancy sensor with 30 min. auto shut-off
- Built-in dimmer
- 9.0' power cord
- · Power source is UL listed
- · Light is ETL listed
- USB-A charging port
- 15.8" light reach
- Warranty: 15 yr (structural)/1 yr. (LED transformer)