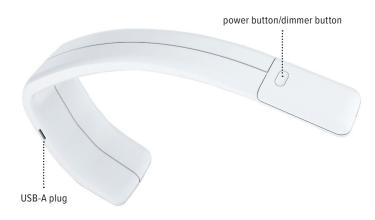

### **Product specs**

- LED
- 3500 K color temperature
- 206 lumens
- 83 CRI
- 11.5 watts
- 60,000 hrs. lamp life
- Occupancy sensor with 30 min. auto shut-off
- Built-in dimmer
- 9.0' power cord
- · Power source is UL listed
- · Light is ETL listed
- USB-A charging port
- 15.8" light reach
- Warranty: 15 yr (structural)/1 yr. (LED transformer)