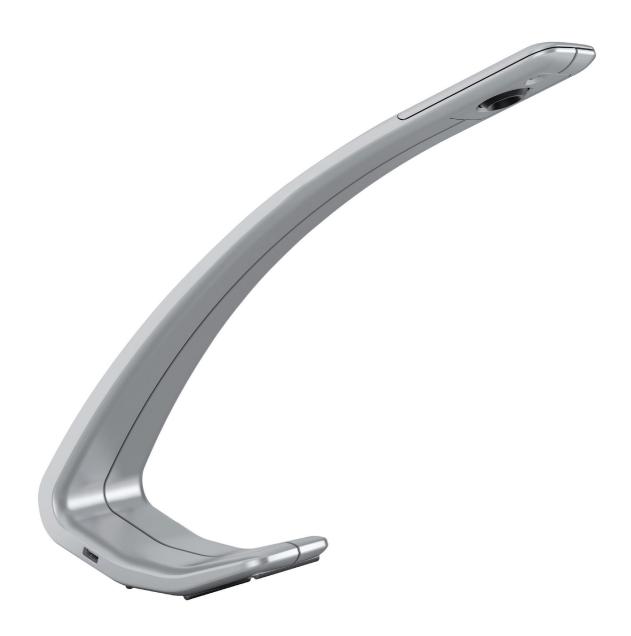

# Amble Performance

Single arm LED task light

### Single arm LED task light

All three light positions and the amount of light provided