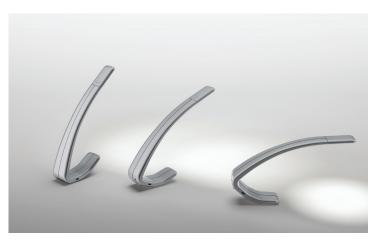

### Single arm LED task light

All three light positions and the amount of light provided