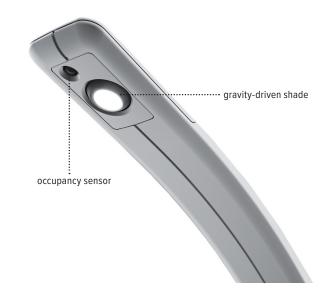

### **Product specs**

- LED
- 3500 K color temperature
- 206 lumens
- 83 CRI
- 11.5 watts
- 60,000 hrs. lamp life
- Occupancy sensor with 30 min. auto shut-off
- Built-in dimmer
- 9.0' power cord
- · Power source is UL listed
- · Light is ETL listed
- USB-A charging port
- 15.8" light reach
- Warranty: 15 yr (structural)/1 yr. (LED transformer)