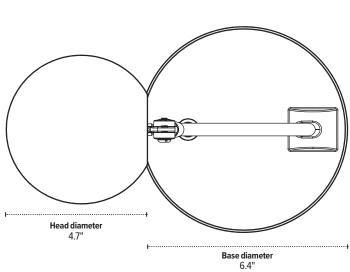

### Single arm LED task light with USB-A port

touch and hold dimmer button and USB-A port

Luminaire

adjustable range of single arm

adjustable shade

#### **Product specs**

- LED
- 5000K color temperature
- 900 lumens
- 90 CRI
- 8 watts
- 90,000 hrs. lamp life
- · 6.0' power cord
- · Power source and light is ETL listed
- · USB-A charging port
- 16.0" arm reach
- · Touch and hold built-in dimmer
- 6 hr. shut-off
- · Available in three colors: silver, black, and white
- · Designed by Sava Čvek
- Warranty: 15 yr. (structural)