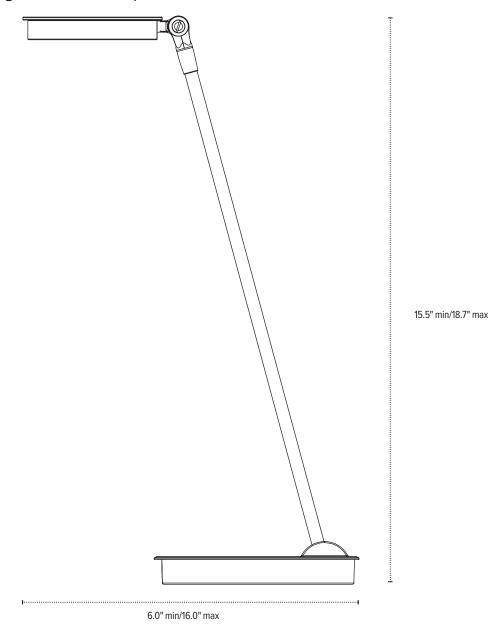

### Single arm LED task light with USB-A port

touch and hold dimmer button and USB-A port

Luminaire

adjustable range of single arm

adjustable shade

#### **Product specs**

- LED
- 5000K color temperature
- 900 lumens
- 90 CRI
- 8 watts
- 90,000 hrs. lamp life
- · 6.0' power cord
- · Power source and light is ETL listed
- · USB-A charging port
- 16.0" arm reach
- · Touch and hold built-in dimmer
- 6 hr. shut-off
- · Available in three colors: silver, black, and white
- · Designed by Sava Čvek
- Warranty: 15 yr. (structural)