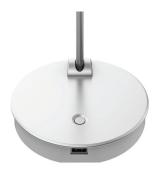

### Single arm LED task light with USB-A port

touch and hold dimmer button and USB-A port

Luminaire

adjustable range of single arm

adjustable shade

#### **Product specs**

- LED
- 5000K color temperature
- 900 lumens
- 90 CRI
- 8 watts
- 90,000 hrs. lamp life
- · 6.0' power cord
- · Power source and light is ETL listed
- · USB-A charging port
- 16.0" arm reach
- · Touch and hold built-in dimmer
- 6 hr. shut-off
- · Available in three colors: silver, black, and white
- · Designed by Sava Čvek
- Warranty: 15 yr. (structural)