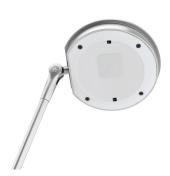

### Single arm LED task light with USB-A port

touch and hold dimmer button and USB-A port

Luminaire

adjustable range of single arm

adjustable shade

#### **Product specs**

- LED
- 5000K color temperature
- 900 lumens
- 90 CRI
- 8 watts
- 90,000 hrs. lamp life
- · 6.0' power cord
- · Power source and light is ETL listed
- · USB-A charging port
- 16.0" arm reach
- · Touch and hold built-in dimmer
- 6 hr. shut-off
- · Available in three colors: silver, black, and white
- · Designed by Sava Čvek
- Warranty: 15 yr. (structural)