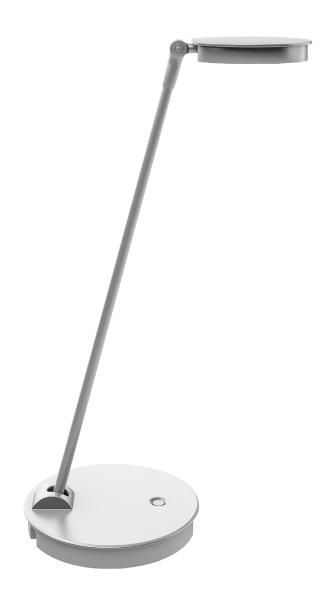

### Single arm LED task light with USB-A port

touch and hold dimmer button and USB-A port

Luminaire

adjustable range of single arm

adjustable shade

#### **Product specs**

- LED
- 5000K color temperature
- 900 lumens
- 90 CRI
- 8 watts
- 90,000 hrs. lamp life
- · 6.0' power cord
- · Power source and light is ETL listed
- · USB-A charging port
- 16.0" arm reach
- · Touch and hold built-in dimmer
- 6 hr. shut-off
- · Available in three colors: silver, black, and white
- · Designed by Sava Čvek
- Warranty: 15 yr. (structural)