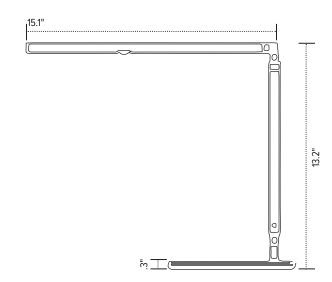

# esi



# Lustre

Telescoping LED task light with USB-A port

## Lustre

# esi

## Telescoping LED task light with USB-A port

### **Product specs**

- LED
- 3500K color temperature
- 350 lumens
- 83 CRI
- 6W
- 50,000 hrs. lamp life
- 8 hr. shut-off
- · 12.0' power cord
- USB-A charging port
- Telescoping arm reach
- · Power source is UL listed

- · Integrated occupancy sensor
- Light turns off after 15 minutes of detecting no motion
- Touch and hold built-in dimmer with three brightness settings
- 180° rotation at light source and lamp arm
- 360° rotation on base
- Warranty: 15 yr. (structural)

  1yr. (LED transformer)



#### Model #

- USTRE-SLV
- LUSTRE-WHT









## Lustre



Telescoping LED task light with USB-A port



### Retracted