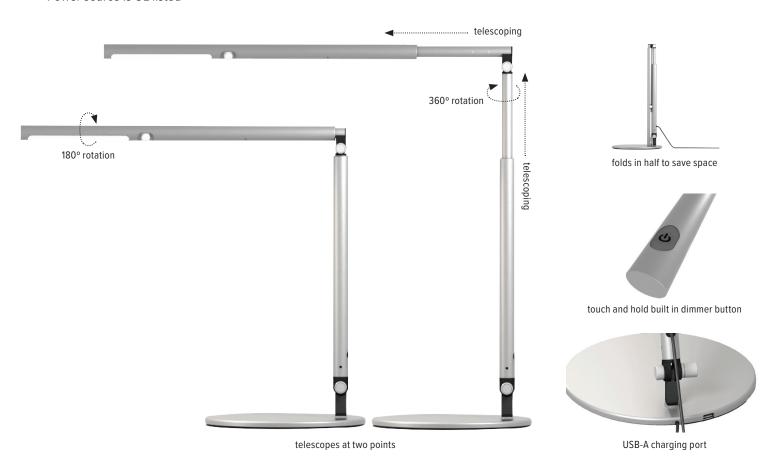

### **Product specs**

- LED
- 3500K color temperature
- 350 lumens
- 83 CRI
- 6W
- 50,000 hrs. lamp life
- 8 hr. shut-off
- · 12.0' power cord
- USB-A charging port
- Telescoping arm reach
- · Power source is UL listed

- · Integrated occupancy sensor
- Light turns off after 15 minutes of detecting no motion
- Touch and hold built-in dimmer with three brightness settings
- 180° rotation at light source and lamp arm
- 360° rotation on base
- Warranty: 15 yr. (structural)