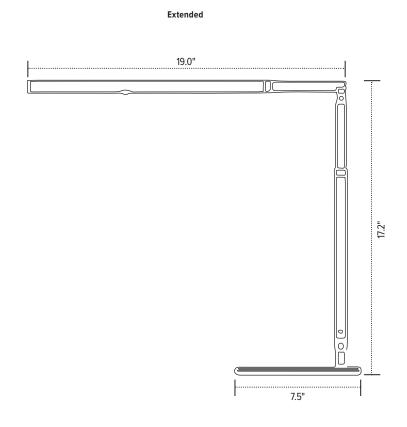

### **Product specs**

- LED
- 3500K color temperature
- 350 lumens
- 83 CRI
- 6W
- 50,000 hrs. lamp life
- 8 hr. shut-off
- · 12.0' power cord
- USB-A charging port
- Telescoping arm reach
- · Power source is UL listed