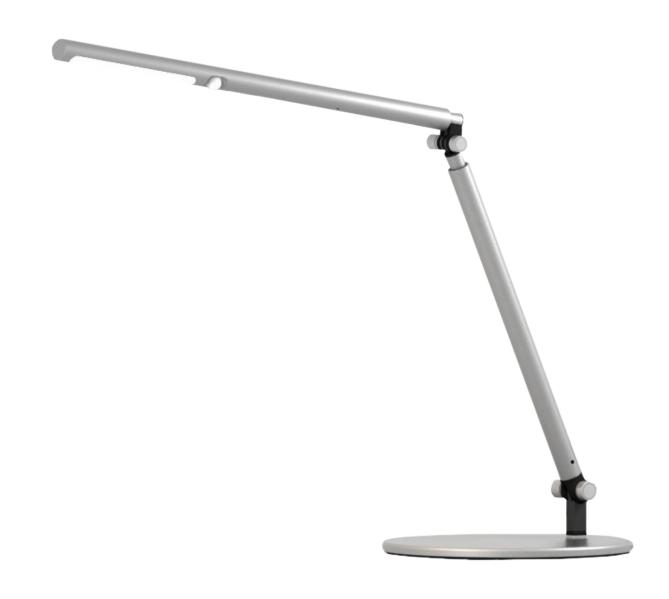

# Lustre

Telescoping LED task light with USB-A port

### **Product specs**

- LED
- 3500K color temperature
- 350 lumens
- 83 CRI
- 6W
- 50,000 hrs. lamp life
- 8 hr. shut-off
- · 12.0' power cord
- USB-A charging port
- Telescoping arm reach
- · Power source is UL listed

- · Integrated occupancy sensor
- Light turns off after 15 minutes of detecting no motion
- Touch and hold built-in dimmer with three brightness settings
- 180° rotation at light source and lamp arm
- 360° rotation on base
- Warranty: 15 yr. (structural)