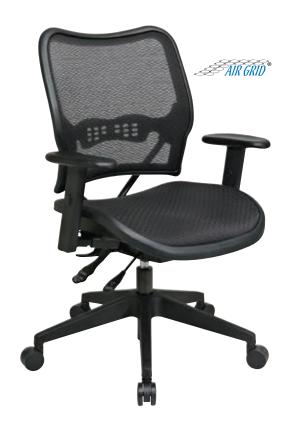

## Deluxe Dark Air Grid® Manager's Chair

## **FEATURES**

- Breathable Dark Air Grid® seat and back with built-in lumbar support
- One touch pneumatic seat height adjustment
- Dual function control with seat slider and adjustable tilt tension
- Two way adjustable arms with PU pads
- Heavy duty angled nylon base with oversized dual wheel carpet casters
- Has achieved GREENGUARD certification