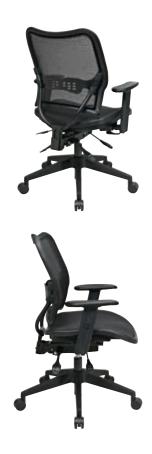

## Deluxe Dark Air Grid® Manager's Chair

## **FEATURES**

- Breathable Dark Air Grid® seat and back with built-in lumbar support
- One touch pneumatic seat height adjustment
- Dual function control with seat slider and adjustable tilt tension
- Two way adjustable arms with PU pads
- Heavy duty angled nylon base with oversized dual wheel carpet casters
- Has achieved GREENGUARD certification