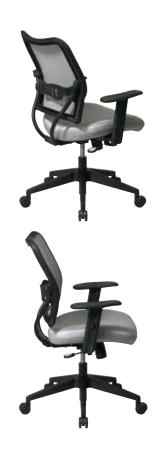

## Deluxe Shadow VeraFlex® Chair

## **FEATURES**

- Breathable Shadow VeraFlex® back with built-in lumbar support
- Thick padded Shadow VeraFlex® fabric seat
- One touch pneumatic seat height adjustment
- 2-to-1 synchro tilt control with adjustable tilt tension
- Two way adjustable arms with PU pads
- Heavy duty angled nylon base with oversized dual wheel carpet casters
- Has achieved GREENGUARD certification

## **SPECS**

Overall Size: 27" W x 26.5" D x 40" H Seat Size: 19.5" W x 20" D x 4" T

Back Size: 20" W x 19" H Arms Max Inside: 19.75" Arms to Floor Min: 25.5" Arms to Seat Min: 6.25" Seat Range: 17.75" - 22.5"