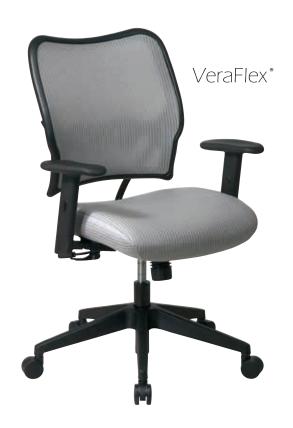

## Deluxe Shadow VeraFlex® Chair

## **FEATURES**

- Breathable Shadow VeraFlex® back with built-in lumbar support
- Thick padded Shadow VeraFlex® fabric seat
- One touch pneumatic seat height adjustment
- 2-to-1 synchro tilt control with adjustable tilt tension
- Two way adjustable arms with PU pads
- Heavy duty angled nylon base with oversized dual wheel carpet casters
- Has achieved GREENGUARD certification

## **SPECS**

Overall Size: 27" W x 26.5" D x 40" H Seat Size: 19.5" W x 20" D x 4" T

Back Size: 20" W x 19" H Arms Max Inside: 19.75" Arms to Floor Min: 25.5" Arms to Seat Min: 6.25" Seat Range: 17.75" - 22.5"