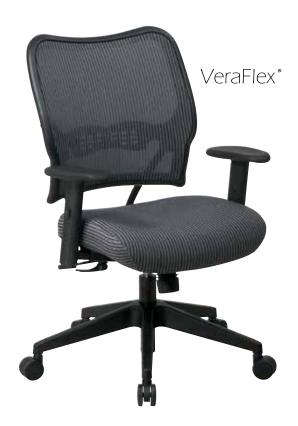

## Deluxe Charcoal VeraFlex® Chair

## **FEATURES**

- Breathable Charcoal VeraFlex® back with built-in lumbar support
- Thick padded Charcoal VeraFlex® fabric seat
- One touch pneumatic seat height adjustment
- 2-to-1 synchro tilt control with adjustable tilt tension
- Two way adjustable arms with PU pads
- Heavy duty angled nylon base with oversized dual wheel carpet casters
- Has achieved GREENGUARD certification

## **SPECS**

Overall Size: 28.5" W x 26.5" D x 37.75-42" H

Seat Size: 19.25" W x 19.5" D x 3" T Back Size: 20.25" W x 17.75" H

Arms Max Inside: 20" Arms to Floor Min: 25" Arms to Seat Min: 6.5" Seat Range: 19.5-22.75"