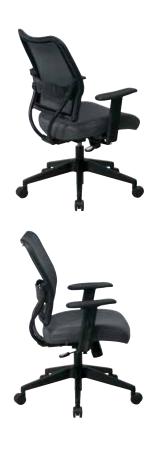

## **FEATURES**

- Breathable Charcoal VeraFlex® back with built-in lumbar support
- Thick padded Charcoal VeraFlex® fabric seat
- One touch pneumatic seat height adjustment
- 2-to-1 synchro tilt control with adjustable tilt tension
- Two way adjustable arms with PU pads
- Heavy duty angled nylon base with oversized dual wheel carpet casters
- Has achieved GREENGUARD certification

## **SPECS**

Overall Size: 28.5" W x 26.5" D x 37.75-42" H

Seat Size: 19.25" W x 19.5" D x 3" T Back Size: 20.25" W x 17.75" H

Arms Max Inside: 20" Arms to Floor Min: 25" Arms to Seat Min: 6.5" Seat Range: 19.5-22.75"