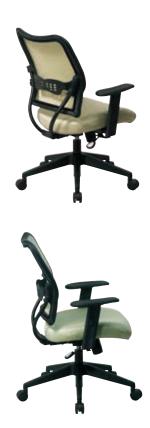

## Deluxe Kiwi VeraFlex® Chair

## **FEATURES**

- Breathable Kiwi VeraFlex® back with built-in lumbar support
- Thick padded Kiwi VeraFlex® fabric seat
- One touch pneumatic seat height adjustment
- 2-to-1 synchro tilt control with adjustable tilt tension
- Two way adjustable arms with PU pads
- Heavy duty angled nylon base with oversized dual wheel carpet casters
- Has achieved GREENGUARD certification

## **SPECS**

Overall Size: 27" W x 26.5" D x 40" H Seat Size: 19.5" W x 20" D x 4" T

Back Size: 20" W x 19" H Arms Max Inside: 19.75" Arms to Floor Min: 25.5" Arms to Seat Min: 6.25" Seat Range: 17.75" - 22.5"