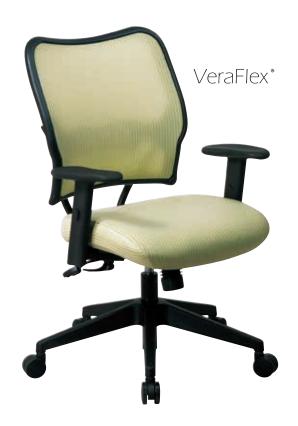

## Deluxe Kiwi VeraFlex® Chair

## **FEATURES**

- Breathable Kiwi VeraFlex® back with built-in lumbar support
- Thick padded Kiwi VeraFlex® fabric seat
- One touch pneumatic seat height adjustment
- 2-to-1 synchro tilt control with adjustable tilt tension
- Two way adjustable arms with PU pads
- Heavy duty angled nylon base with oversized dual wheel carpet casters
- Has achieved GREENGUARD certification

## **SPECS**

Overall Size: 27" W x 26.5" D x 40" H Seat Size: 19.5" W x 20" D x 4" T

Back Size: 20" W x 19" H Arms Max Inside: 19.75" Arms to Floor Min: 25.5" Arms to Seat Min: 6.25" Seat Range: 17.75" - 22.5"