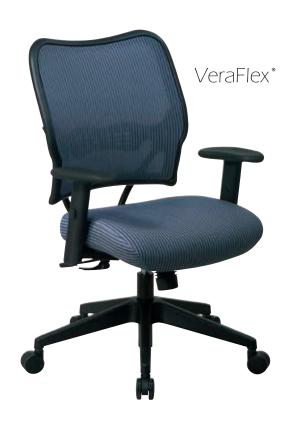

## Deluxe Blue Mist VeraFlex® Chair

## **FEATURES**

- Breathable Blue Mist VeraFlex® back with built-in lumbar support
- Thick padded Blue Mist VeraFlex® fabric seat
- One touch pneumatic seat height adjustment
- 2-to-1 synchro tilt control with adjustable tilt tension
- Two way adjustable arms with PU pads
- Heavy duty angled nylon base with oversized dual wheel carpet casters
- Has achieved GREENGUARD certification