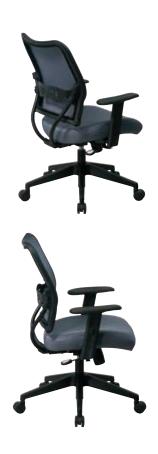

## Deluxe Blue Mist VeraFlex® Chair

## **FEATURES**

- Breathable Blue Mist VeraFlex® back with built-in lumbar support
- Thick padded Blue Mist VeraFlex® fabric seat
- One touch pneumatic seat height adjustment
- 2-to-1 synchro tilt control with adjustable tilt tension
- Two way adjustable arms with PU pads
- Heavy duty angled nylon base with oversized dual wheel carpet casters
- Has achieved GREENGUARD certification

## **SPECS**

Overall Size: 27" W x 26.5" D x 40" H Seat Size: 19.5" W x 20" D x 4" T

Back Size: 20" W x 19" H Arms Max Inside: 19.75" Arms to Floor Min: 25.5" Arms to Seat Min: 6.25" Seat Range: 17.75" - 22.5"