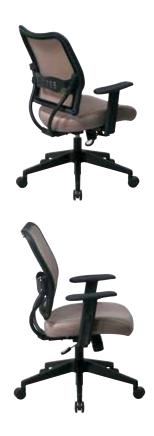

## Deluxe Latte VeraFlex® Chair

## **FEATURES**

- Breathable Latte VeraFlex® back with built-in lumbar support
- Thick padded Latte VeraFlex® fabric seat
- One touch pneumatic seat height adjustment
- 2-to-1 synchro tilt control with adjustable tilt tension
- Two way adjustable arms with PU pads
- Heavy duty angled nylon base with oversized dual wheel carpet casters
- Has achieved GREENGUARD certification

## **SPECS**

Overall Size: 27" W x 26.5" D x 40" H Seat Size: 19.5" W x 20" D x 4" T

Back Size: 20" W x 19" H Arms Max Inside: 19.75" Arms to Floor Min: 25.5" Arms to Seat Min: 6.25" Seat Range: 17.75" - 22.5"