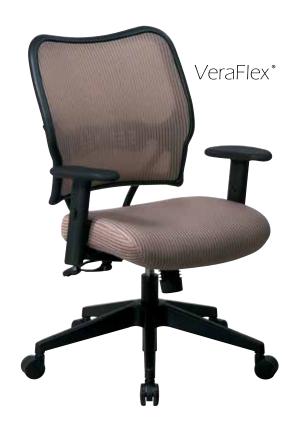

## Deluxe Latte VeraFlex® Chair

## **FEATURES**

- Breathable Latte VeraFlex® back with built-in lumbar support
- Thick padded Latte VeraFlex® fabric seat
- One touch pneumatic seat height adjustment
- 2-to-1 synchro tilt control with adjustable tilt tension
- Two way adjustable arms with PU pads
- Heavy duty angled nylon base with oversized dual wheel carpet casters
- Has achieved GREENGUARD certification

## **SPECS**

Overall Size: 27" W x 26.5" D x 40" H Seat Size: 19.5" W x 20" D x 4" T

Back Size: 20" W x 19" H Arms Max Inside: 19.75" Arms to Floor Min: 25.5" Arms to Seat Min: 6.25" Seat Range: 17.75" - 22.5"