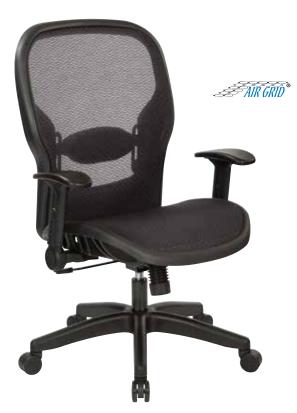

## Professional Dark Air Grid® Seat and Back Manager's Chair

## **FEATURES**

- Breathable dark Air Grid® seat and back with adjustable lumbar support
- One-touch pneumatic seat height adjustment
- 2-to-1 synchro tilt control with adjustable tilt tension
- Height adjustable flip arms with PU pads
- Heavy duty nylon base w/oversized dual wheel carpet casters

## **SPECS**

Overall Size: 27.5" W x 26" D x 41.5-45.5" H

Seat Size: 21.5" W x 19.75" D x 3" T

Back Size: 22.5" W x 24.25" H

Arms Max Inside: 20"

Arms to Floor Min: 25.5"

Arms to Seat Min: 7"

Seat Range: 18.5" - 22.5"