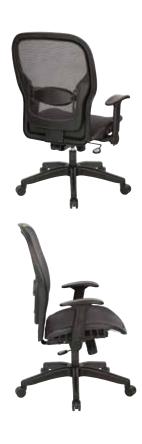

## Professional Dark Air Grid® Seat and Back Manager's Chair

## **FEATURES**

- Breathable dark Air Grid® seat and back with adjustable lumbar support
- One-touch pneumatic seat height adjustment
- 2-to-1 synchro tilt control with adjustable tilt tension
- Height adjustable flip arms with PU pads
- Heavy duty nylon base w/oversized dual wheel carpet casters

## **SPECS**

Overall Size: 27.5" W x 26" D x 41.5-45.5" H

Seat Size: 21.5" W x 19.75" D x 3" T

Back Size: 22.5" W x 24.25" H

Arms Max Inside: 20"

Arms to Floor Min: 25.5"

Arms to Seat Min: 7"

Seat Range: 18.5" - 22.5"