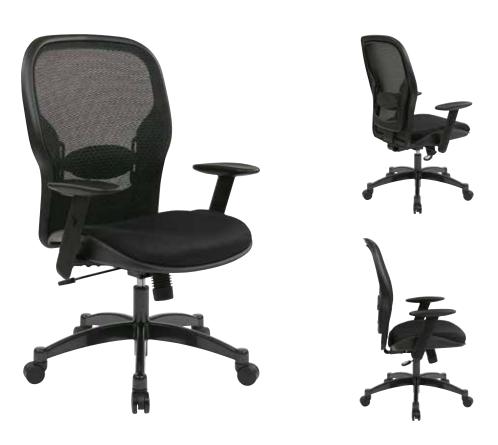

## 2300

## Breathable Mesh Back Manager's Chair

## FEATURES

- Breathable mesh back with adjustable lumbar support
- Thick padded contour black mesh seat
- One touch pneumatic seat height adjustment
- 2-to-1 synchro tilt control with adjustable tilt tension
- Adjustable arms with soft PU pads
- Heavy duty gunmetal finish base with oversized dual wheel carpet casters
- Has achieved GREENGUARD certification

## SPECS

Overall Size: 26.75" W x 25.5" D x 42-46" H Seat Size: 19" W x 19.5" D x 1.75" T Back Size: 22" W x 24.25" H Arms Max Inside: 18.5" Arms to Floor Min: 25.5" Arms to Seat Min: 6.75" Seat Range: 18.75" - 22.75" Seat Travel: 4" Carton Weight: 48 lbs. UPS Weight: 48 lbs. Carton Dimensions: 31" L x 26" W x 12" H Cube: 5.59 cu.ft. 40' HQ Container: 440 pcs.