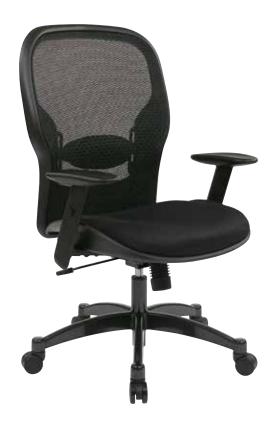

## Breathable Mesh Manager's Chair

## **FEATURES**

- Breathable mesh back with adjustable lumbar support
- Thick padded contour bonded leather seat
- One touch pneumatic seat height adjustment
- 2-to-1 synchro tilt control with adjustable tilt tension
- · Adjustable arms with soft PU pads
- Heavy duty gunmetal finish base with oversized dual wheel carpet casters
- Has achieved GREENGUARD certification

## **SPECS**

Overall Size: 27" W x 26" D x 42-46" H Seat Size: 19.25" W x 20" D x 2.5" T Back Size: 20.75" W x 23.75" H

Arms Max Inside: 18.75" Arms to Floor Min: 25.5" Arms to Seat Min: 7.25" Seat Range: 19.25" - 23.25"