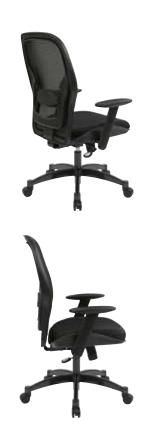

## Breathable Mesh Manager's Chair

## **FEATURES**

- Breathable mesh back with adjustable lumbar support
- Thick padded contour bonded leather seat
- One touch pneumatic seat height adjustment
- 2-to-1 synchro tilt control with adjustable tilt tension
- · Adjustable arms with soft PU pads
- Heavy duty gunmetal finish base with oversized dual wheel carpet casters
- Has achieved GREENGUARD certification

## **SPECS**

Overall Size: 27" W x 26" D x 42-46" H Seat Size: 19.25" W x 20" D x 2.5" T Back Size: 20.75" W x 23.75" H

Arms Max Inside: 18.75" Arms to Floor Min: 25.5" Arms to Seat Min: 7.25" Seat Range: 19.25" - 23.25"