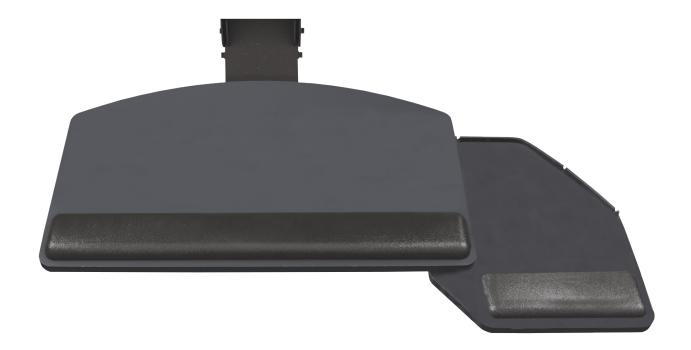

#### **Product specs**

- · Recommended for radius corner worksurfaces
- PL215 keyboard platform
  - Includes: gel palm rests, mouse pad, mouse guards, cord management clips
  - Made from black 0.3" thin phenolic
- 18.8" keyboard platform with swivel mouse-below platform
- · Accommodates left or right handed users
- · AA360 articulating arm
- · Lift-and-lock height adjustment
- 21.0" glide track
- 21.0" clearance required for full retraction
- ±15° tilt adjustment
- 7.0" height adjustment range
  - 2.5" above track | 4.5" below track
- 360° glide track rotation
- · Positions flush with worksurface
- Warranty: 15 yr. (articulating arm/platform)
  2 yr. (palm rest/mouse pad)