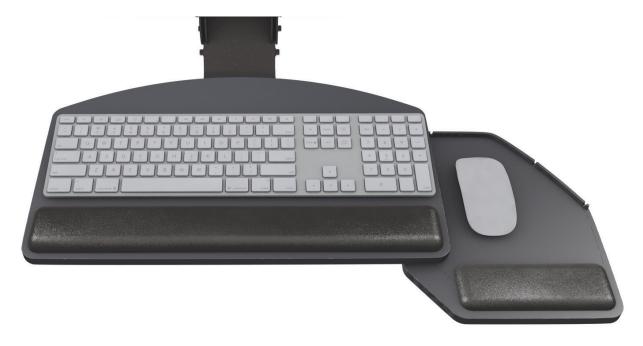

#### **Product specs**

- · Recommended for radius corner worksurfaces
- PL215 keyboard platform
  - Includes: gel palm rests, mouse pad, mouse guards, cord management clips
  - Made from black 0.3" thin phenolic
- 18.8" keyboard platform with swivel mouse-below platform
- · Accommodates left or right handed users
- · AA360 articulating arm
- · Lift-and-lock height adjustment
- 21.0" glide track
- 21.0" clearance required for full retraction
- ±15° tilt adjustment
- 7.0" height adjustment range
  - 2.5" above track | 4.5" below track
- 360° glide track rotation
- · Positions flush with worksurface
- Warranty: 15 yr. (articulating arm/platform)
  2 yr. (palm rest/mouse pad)