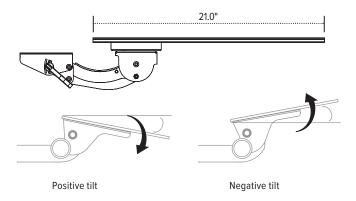

#### **Product specs**

- · Recommended for radius corner worksurfaces
- PL215 keyboard platform
  - Includes: gel palm rests, mouse pad, mouse guards, cord management clips
  - Made from black 0.3" thin phenolic
- 18.8" keyboard platform with swivel mouse-below platform
- · Accommodates left or right handed users
- · AA360 articulating arm
- · Lift-and-lock height adjustment
- 21.0" glide track
- 21.0" clearance required for full retraction
- ±15° tilt adjustment
- 7.0" height adjustment range
  - 2.5" above track | 4.5" below track
- 360° glide track rotation
- · Positions flush with worksurface
- Warranty: 15 yr. (articulating arm/platform)
  2 yr. (palm rest/mouse pad)