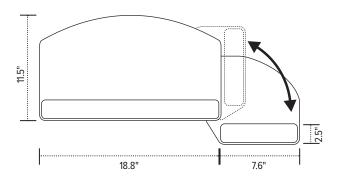

#### **Product specs**

- · Recommended for radius corner worksurfaces
- PL215 keyboard platform
  - Includes: gel palm rests, mouse pad, mouse guards, cord management clips
  - Made from black 0.3" thin phenolic
- 18.8" keyboard platform with swivel mouse-below platform
- · Accommodates left or right handed users
- · AA360 articulating arm
- · Lift-and-lock height adjustment
- 21.0" glide track
- 21.0" clearance required for full retraction
- ±15° tilt adjustment
- 7.0" height adjustment range
  - 2.5" above track | 4.5" below track
- 360° glide track rotation
- · Positions flush with worksurface
- Warranty: 15 yr. (articulating arm/platform)
  2 yr. (palm rest/mouse pad)