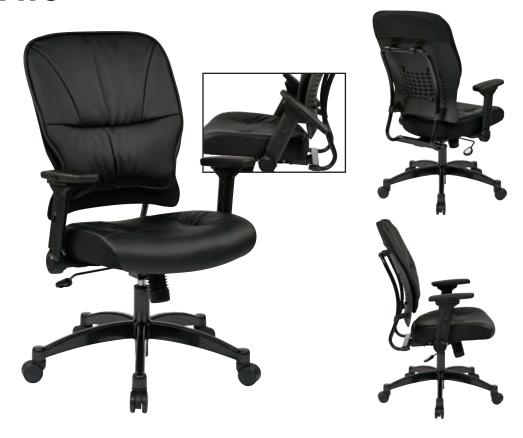

## Manager's Chair

## **FEATURES**

- Thick padded black eco leather contour seat and back with built-in lumbar support
- One touch pneumatic seat height adjustment
- 2-to-1 synchro tilt control and adjustable tilt tension
- 4 way adjustable angled arms with soft PU pads
- Heavy duty gunmetal finish base with oversized dual wheel carpet casters
- Has achieved GREENGUARD certification

## **SPECS**

Overall Size: 27.25" W x 27.25" D x 45.5" H

Seat Size: 20.5" W x 19" D x 3.5" T Back Size: 20.5" W x 23.25" H x 1.5" T

Arms to Floor Min: 26.25" Seat Range: 19" - 23.25"

Seat Travel: 4.25" Carton Weight: 45 lbs. UPS Weight: 57 lbs.