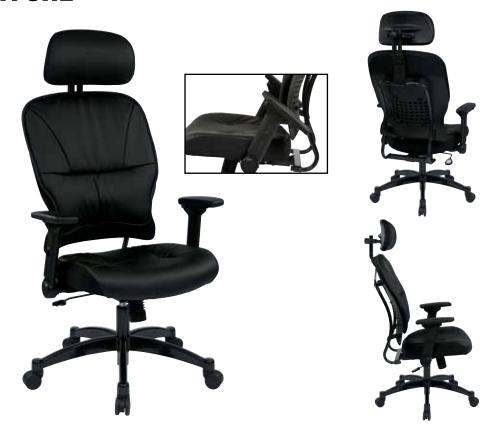

## **Executive Chair**

## **FEATURES**

- Thick padded black eco leather contour seat and back with built-in lumbar support
- One touch pneumatic seat height adjustment
- 2-to-1 synchro tilt control with adjustable tilt tension
- 4 way adjustable angled arms with soft PU pads
- Heavy duty gunmetal finish base with oversized dual wheel carpet casters
- Has achieved GREENGUARD certification

## **SPECS**

Overall Size: 28.5" W x 29" D x 48.75-55.75" H

Seat Size: 20.5" W x 19" D x 3.5" T Back Size: 21" W x 23" H x 1.5" T

Arms Max Inside: 21"
Arms to Floor Min: 26.75"
Arms to Seat Min: 7.75"
Seat Range: 19.25-23.5"
Seat Travel: 4.25"