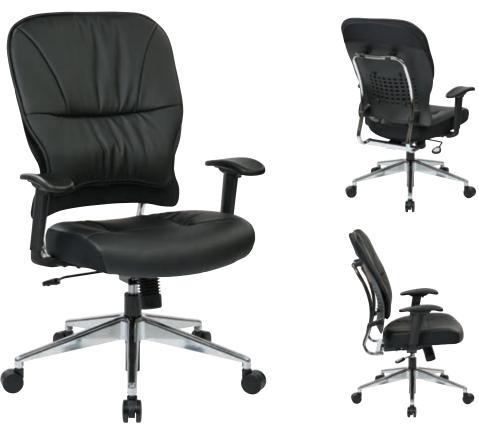

## 32-E33P918P

## Manager's Chair

## **FEATURES**

- Thick padded contour black eco leather seat and back with built-in lumbar support
- One touch pneumatic seat height adjustment
- 2-to-1 synchro tilt control with adjustable tilt tension
- Two way adjustable arms with soft PU pads
- Heavy duty angled polished aluminum finish base with oversized dual wheel carpet casters
- Has achieved GREENGUARD certification

## SPECS

Overall Size: 27.75" W x 29" D x 45.75" H Seat Size: 19.5" W x 20" D x 4" T Back Size: 21" W x 22" H x 2.5" T Arms Max Inside: 25"Arms to Floor Min: 24.5"Arms to Seat Min: 6.25"Seat Range: 17.75" - 22.25"Seat Travel: 4.5"Carton Weight: 47 lbs. UPS Weight: 51 lbs. Carton Dimensions: 31" L x 26" W x 13" H Cube: 6.06 cu.ft. 40' HQ Container: TBD