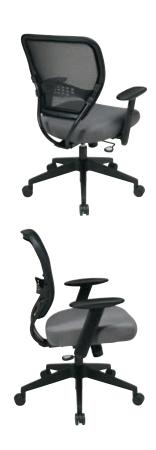

## Professional Dark Air Grid® Back Manager's Chair

## **FEATURES**

- Breathable Dark Air Grid® back with built-in lumbar support
- Available in your choice of Custom Fabric seat
- One touch pneumatic seat height adjustment
- 2-to-1 synchro tilt control with adjustable tilt tension
- · Adjustable angled soft PU padded arms
- Heavy duty angled nylon base with oversized dual wheel carpet casters
- Has achieved GREENGUARD certification

## **SPECS**

Overall Size: 27" W x 26.5" D x 42" H Seat Size: 20.5" W x 19.5" D x 3.5" T

Back Size: 20.5" W x 19" H Arms Max Inside: 18.75" Arms to Floor Min: 25.5" Arms to Seat Min: 6.25" Seat Range: 18.75" - 23"