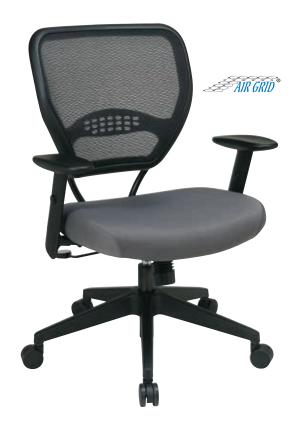

## Professional Dark Air Grid® Back Manager's Chair

## **FEATURES**

- Breathable Dark Air Grid® back with built-in lumbar support
- Available in your choice of Custom Fabric seat
- One touch pneumatic seat height adjustment
- 2-to-1 synchro tilt control with adjustable tilt tension
- · Adjustable angled soft PU padded arms
- Heavy duty angled nylon base with oversized dual wheel carpet casters
- Has achieved GREENGUARD certification

## **SPECS**

Overall Size: 27" W x 26.5" D x 42" H Seat Size: 20.5" W x 19.5" D x 3.5" T

Back Size: 20.5" W x 19" H Arms Max Inside: 18.75" Arms to Floor Min: 25.5" Arms to Seat Min: 6.25" Seat Range: 18.75" - 23"