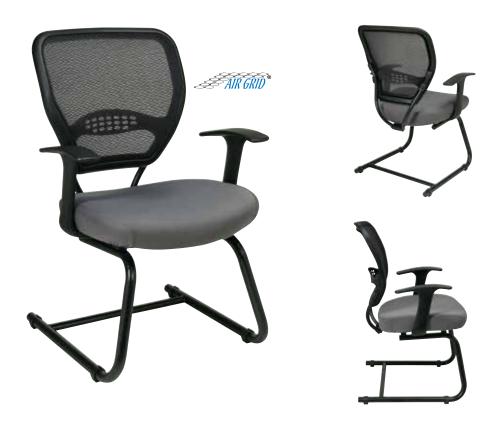

## 55-7V30

## Professional Dark Air Grid® Back Visitor's Chair

## FEATURES

- Breathable Dark Air Grid® back with built-in lumbar support
- Available in your choice of Custom Fabric seat
- Fixed angled T-arms
- Heavy duty black finish sled base
- Has achieved GREENGUARD certification

## SPECS

Overall Size: 25.75" W x 26" D x 37.25" H Seat Size: 20.75" W x 19.25" D x 4" T Back Size: 20" W x 19.25" H Arms Max Inside: 20.25" Arms to Floor Min: 26.25" Arms to Seat Min: 7.25" Seat Range: 19" Fixed Carton Weight: 36 lbs. UPS Weight: 51 lbs. Carton Dimensions: 27" L x 24" W x 16" H Cube: 6.0 cu.ft. 40' HQ Container: 430 pcs.