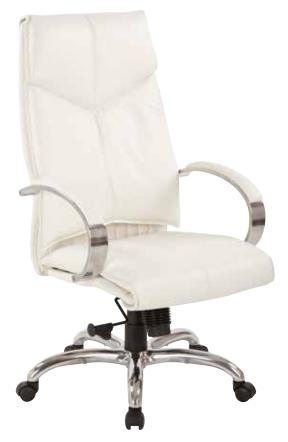

## **Deluxe High Back Executive Chair**

### **FEATURES**

- Thick padded contour white top grain leather seat & back with built-in lumbar support
- One touch pneumatic seat height adjustment
- Mid pivot knee tilt control with adjustable tilt tension
- Padded chrome loop arms
- Heavy duty polished aluminum base with dual wheel carpet casters
- Has achieved GREENGUARD Certification

#### **SPECS**

Overall Size: 28" W x 26.25" D x 45-47.25" H

Seat Size: 19.75" W x 18.5" D x 4" T Back Size: 19.75" W x 26.5" H x 4" T

Arms Max Inside: 20.25" Arms to Floor Min: 26.5" Arms to Seat Min: 8" Seat Range: 18.5-20.75"