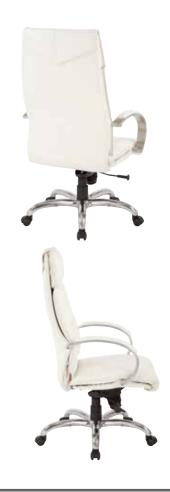

## **Deluxe High Back Executive Chair**

### **FEATURES**

- Thick padded contour white top grain leather seat & back with built-in lumbar support
- One touch pneumatic seat height adjustment
- Mid pivot knee tilt control with adjustable tilt tension
- Padded chrome loop arms
- Heavy duty polished aluminum base with dual wheel carpet casters
- Has achieved GREENGUARD Certification

#### **SPECS**

Overall Size: 28" W x 26.25" D x 45-47.25" H

Seat Size: 19.75" W x 18.5" D x 4" T Back Size: 19.75" W x 26.5" H x 4" T

Arms Max Inside: 20.25" Arms to Floor Min: 26.5" Arms to Seat Min: 8" Seat Range: 18.5-20.75"