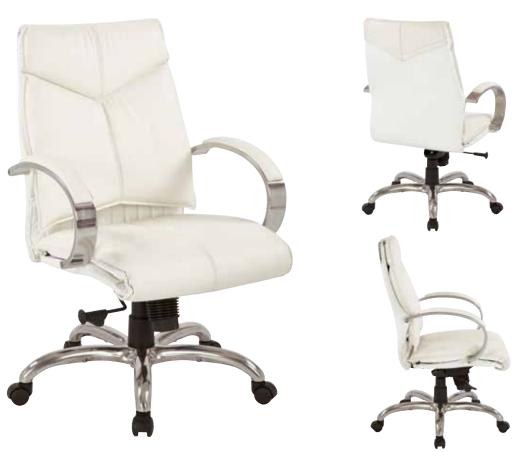

## **Deluxe Mid Back Executive Chair**

### **FEATURES**

- Thick padded contour white top grain leather seat & back with built-in lumbar support
- One touch pneumatic seat height adjustment
- Mid pivot knee tilt control with adjustable tilt tension
- Padded chrome loop arms
- Heavy duty polished aluminum base with dual wheel carpet casters
- Has achieved GREENGUARD Certification

### SPECS

Overall Size: 28" W x 26.75" D x 38.75-41.5" H Seat Size: 20.25" W x 18.75" D x 4" T Back Size: 18.75" W x 20.25" H x 4" T Arms Max Inside: 20" Arms to Floor Min: 26" Arms to Seat Min: 7.75" Seat Range: 18-20.5" Seat Travel: 2.5" Carton Weight: 53 lbs. UPS Weight: 59 lbs. Carton Dimensions: 31" L x 26" W x 15" H Cube: 6.99 cu.ft. 40' HQ Container: 355 pcs.