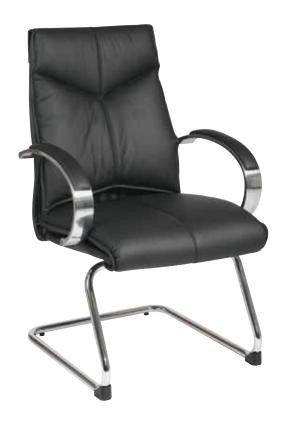

## **Deluxe Mid Back Executive Visitors Chair**

### **FEATURES**

- Thick padded contour black top grain leather seat & back with built-in lumbar support
- Padded chrome loop arms
- Polished aluminum base
- Has achieved GREENGUARD Certification

#### **SPECS**

Overall Size: 25" W x 26.25" D x 39" H Seat Size: 20" W x 18.75" D x 3.75" T Back Size: 19" W x 21" H x 3.75" T

Arms Max Inside: 20.5" Arms to Floor Min: 28.75" Arms to Seat Min: 8.25" Seat Range: 18.75" Fixed Carton Weight: 46 lbs. UPS Weight: 56 lbs.