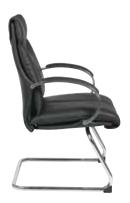

## **Deluxe Mid Back Executive Visitors Chair**

### **FEATURES**

- Thick padded contour black top grain leather seat & back with built-in lumbar support
- Padded chrome loop arms
- Polished aluminum base
- Has achieved GREENGUARD Certification

#### **SPECS**

Overall Size: 25" W x 26.25" D x 39" H Seat Size: 20" W x 18.75" D x 3.75" T Back Size: 19" W x 21" H x 3.75" T

Arms Max Inside: 20.5" Arms to Floor Min: 28.75" Arms to Seat Min: 8.25" Seat Range: 18.75" Fixed Carton Weight: 46 lbs. UPS Weight: 56 lbs.