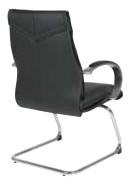

## **Deluxe Mid Back Executive Visitors Chair**

### **FEATURES**

- Thick padded contour black top grain leather seat & back with built-in lumbar support
- Padded chrome loop arms
- Polished aluminum base
- Has achieved GREENGUARD Certification

#### **SPECS**

Overall Size: 25" W x 26.25" D x 39" H Seat Size: 20" W x 18.75" D x 3.75" T Back Size: 19" W x 21" H x 3.75" T

Arms Max Inside: 20.5" Arms to Floor Min: 28.75" Arms to Seat Min: 8.25" Seat Range: 18.75" Fixed Carton Weight: 46 lbs. UPS Weight: 56 lbs.