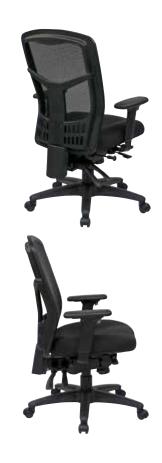

### ProGrid® Back High Back Chair

#### **FEATURES**

- Breathable ProGrid® back with built-in lumbar support
- $\bullet$  Fabric saddle seat available in Coal FreeFlex® (-30) or your choice of Custom Fabric seat
- Fixed back
- One touch pneumatic seat height adjustment
- Multi-function control with seat slider, forward pitch and adjustable tilt tension
- Height, width & depth adjustable PU padded arms
- Heavy duty nylon base with dual wheel carpet casters
- Has achieved GREENGUARD Certification

#### **SPECS**

Overall Size: 27.75" W x 29" D x 42.5-46" H

Seat Size: 21" W x 19.5" D x 3" T

Back Size: 19.5" W x 24" H Arms Max Inside: 18"

Arms to Floor Min: 25.5" Arms to Seat Min: 7"

Seat Range: 19-22.5"