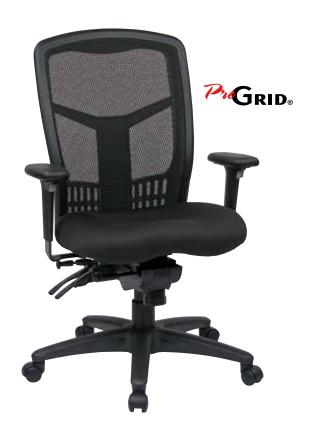

### ProGrid® Back High Back Chair

#### **FEATURES**

- Breathable ProGrid® back with built-in lumbar support
- $\bullet$  Fabric saddle seat available in Coal FreeFlex® (-30) or your choice of Custom Fabric seat
- Fixed back
- One touch pneumatic seat height adjustment
- Multi-function control with seat slider, forward pitch and adjustable tilt tension
- Height, width & depth adjustable PU padded arms
- Heavy duty nylon base with dual wheel carpet casters
- Has achieved GREENGUARD Certification

#### **SPECS**

Overall Size: 27.75" W x 29" D x 42.5-46" H

Seat Size: 21" W x 19.5" D x 3" T

Back Size: 19.5" W x 24" H Arms Max Inside: 18"

Arms to Floor Min: 25.5" Arms to Seat Min: 7"

Seat Range: 19-22.5"