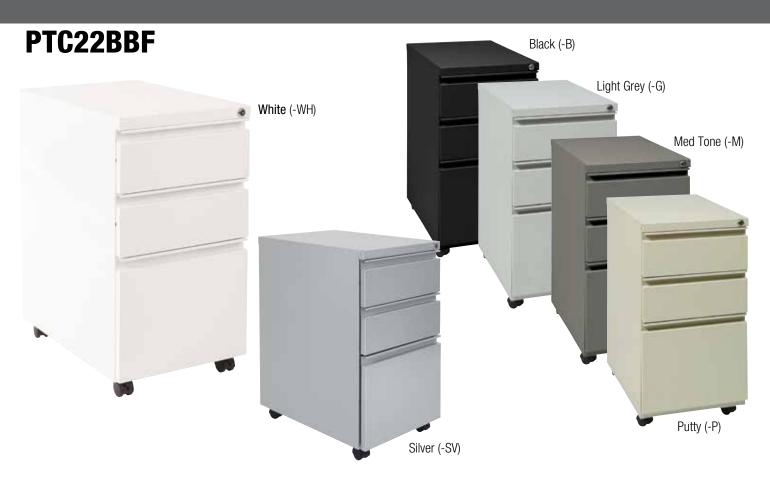

## Closed Top Pedestal with Casters - Box/Box/File

## FEATURES

- Closed top pedestals include 2 locking casters and counterweight
- Random-keyed, core-removable locks with replacement cores in multiple numbers available
- Full width pulls and full extension drawers with steel ball-bearing drawer slides
- Front-to-back filing of legal or letter files
- Box drawer includes divider and pencil tray
- Available in black (B), med tone (M), light grey (G), putty (P), white (WH) and silver (SV)
- 100% factory-built, requires caster attachment
- Passes BIFMA testing
- Has achieved GREENGUARD certification