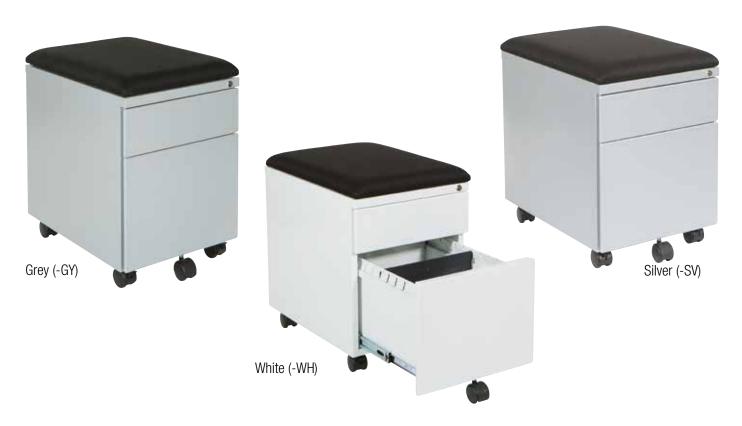

## **BXPMC22BF**

## Mobile Box/File Pedestal with Cushion

## **FEATURES**

- Black fabric cushion with magnetic attachment
- Letter filing front-to-back, legal filing side-to-side
- 22" deep for generous filing capability
- File drawer with full-extension, drawer slides and high sides
- Pencil tray
- Single-key locking
- 2 Locking casters on front
- 5th Caster on file drawer front for stability when accessing files
- Custom fabric options available
- · Ships assembled; add casters