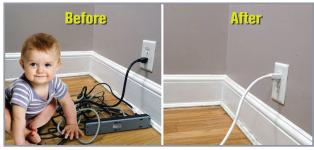

## **POWERGENTRAL™** Cable Management Power Hub Stand

- Integrated power strip/surge protector (15a, 125v, 1080J surge)
- Spacious internal compartment to organize power cords and reduce wire clutter
- Connect and control up to 5 devices individually: computer, printer, phone, tablet, monitor, speakers, small home appliances, etc.
- Elegant compact design—sturdy construction for use as a monitor stand and/or tablet and phone stand
- 3 USB charging ports (output 5v, 3.1A)
- 30 Preprinted and blank labels to identify individual device switches, as well as master power switch
- ETL certified