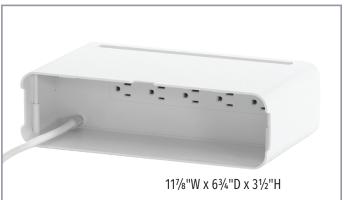

## **POWERGENTRAL™** Cable Management Power Hub Stand

- Integrated power strip/surge protector (15a, 125v, 1080J surge)
- Spacious internal compartment to organize power cords and reduce wire clutter
- Connect and control up to 5 devices individually: computer, printer, phone, tablet, monitor, speakers, small home appliances, etc.
- Elegant compact design—sturdy construction for use as a monitor stand and/or tablet and phone stand
- 3 USB charging ports (output 5v, 3.1A)
- 30 Preprinted and blank labels to identify individual device switches, as well as master power switch
- ETL certified