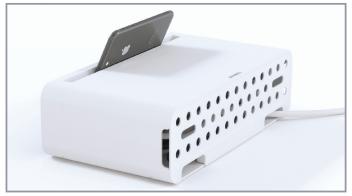

## **POWERGENTRAL™** Cable Management Power Hub Stand

- Integrated power strip/surge protector (15a, 125v, 1080J surge)
- Spacious internal compartment to organize power cords and reduce wire clutter
- Connect and control up to 5 devices individually: computer, printer, phone, tablet, monitor, speakers, small home appliances, etc.
- Elegant compact design—sturdy construction for use as a monitor stand and/or tablet and phone stand
- 3 USB charging ports (output 5v, 3.1A)
- 30 Preprinted and blank labels to identify individual device switches, as well as master power switch
- ETL certified