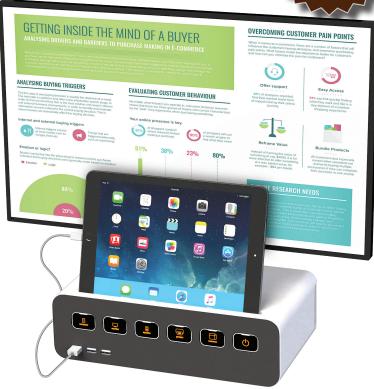

## **POWERGENTRAL™** Cable Management Power Hub Stand

- Integrated power strip/surge protector (15a, 125v, 1080J surge)
- Spacious internal compartment to organize power cords and reduce wire clutter
- Connect and control up to 5 devices individually: computer, printer, phone, tablet, monitor, speakers, small home appliances, etc.
- Elegant compact design—sturdy construction for use as a monitor stand and/or tablet and phone stand
- 3 USB charging ports (output 5v, 3.1A)
- 30 Preprinted and blank labels to identify individual device switches, as well as master power switch
- ETL certified