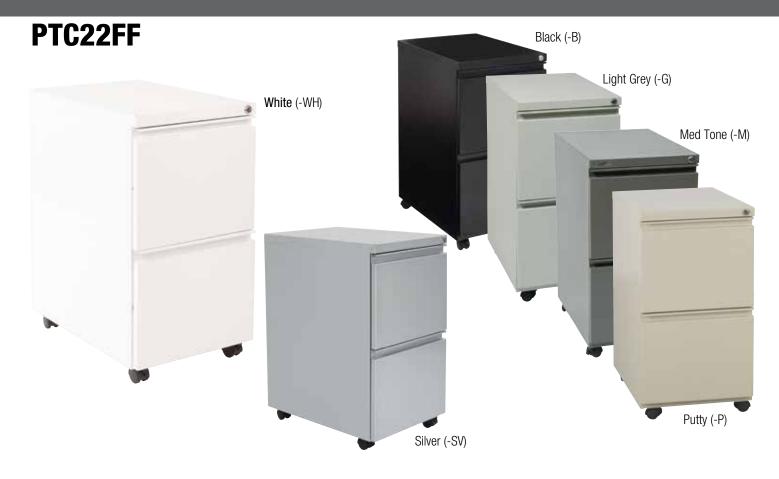

## Closed Top Pedestal with Casters - File/File

## **FEATURES**

- Closed top pedestals include 2 locking casters and counterweight
- Random-keyed, core-removable locks with replacement cores in multiple numbers available
- Full width pulls and full extension drawers with steel ball-bearing drawer slides
- Front-to-back filing of legal or letter files
- Box drawer includes divider and pencil tray
- Available in black (B), med tone (M), light grey (G), putty (P), white (WH), and silver (SV)
- 100% factory-built, requires caster attachment
- · Passes BIFMA testing
- Has achieved GREENGUARD certification