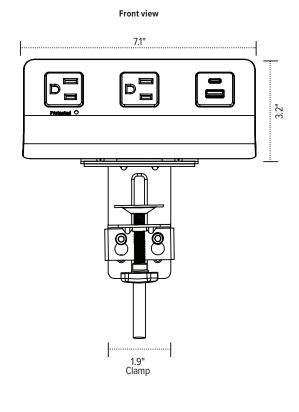

#### Personal desktop power

two AC outlets with built in surge protection indicator light

two quick charge ports, one USB-A, one USB-C

#### **Product specs**

- Two AC outlets: 15A, 125V, 60Hz
- One quick-charge USB-A port: 3.1A, 5V
- One quick-charge USB-C port: 3.1A, 5V (device dependent)
- Universal mounting bracket that allows for a desk clamp, 2.0" grommet, or under worksurface mount
- · Meets spill-protection criteria
- · UL and cUL listed
- · 8.0' power cord
- Indicator light illuminates when built-in surge protection is active
- · Warranty: 5 yr.