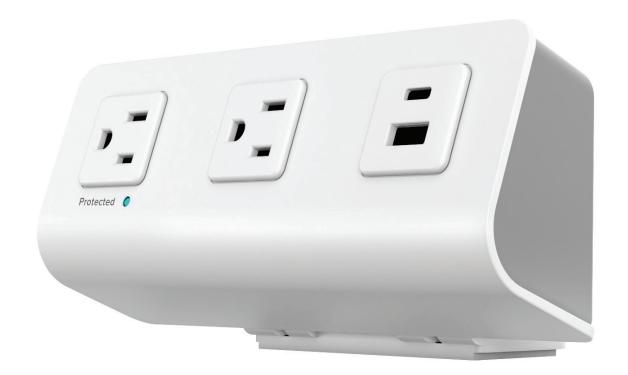

#### Personal desktop power

two AC outlets with built in surge protection indicator light

two quick charge ports, one USB-A, one USB-C

#### **Product specs**

- Two AC outlets: 15A, 125V, 60Hz
- One quick-charge USB-A port: 3.1A, 5V
- One quick-charge USB-C port: 3.1A, 5V (device dependent)
- Universal mounting bracket that allows for a desk clamp, 2.0" grommet, or under worksurface mount
- · Meets spill-protection criteria
- · UL and cUL listed
- · 8.0' power cord
- Indicator light illuminates when built-in surge protection is active
- · Warranty: 5 yr.