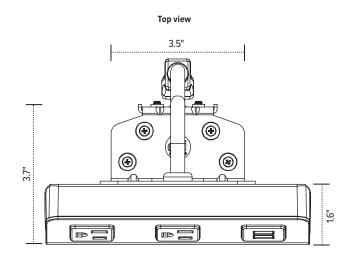

#### **Product specs**

- Two AC outlets: 15A, 125V, 60Hz
- One quick-charge USB-A port: 3.1A, 5V
- One quick-charge USB-C port: 3.1A, 5V (device dependent)
- Universal mounting bracket that allows for a desk clamp, 2.0" grommet, or under worksurface mount
- · Meets spill-protection criteria
- · UL and cUL listed
- · 8.0' power cord
- Indicator light illuminates when built-in surge protection is active
- · Warranty: 5 yr.