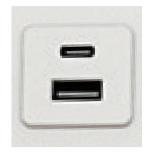

#### Personal desktop power

two AC outlets with built in surge protection indicator light

two quick charge ports, one USB-A, one USB-C

#### **Product specs**

- Two AC outlets: 15A, 125V, 60Hz
- One quick-charge USB-A port: 3.1A, 5V
- One quick-charge USB-C port: 3.1A, 5V (device dependent)
- Universal mounting bracket that allows for a desk clamp, 2.0" grommet, or under worksurface mount
- · Meets spill-protection criteria
- · UL and cUL listed
- · 8.0' power cord
- Indicator light illuminates when built-in surge protection is active
- · Warranty: 5 yr.