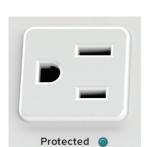

#### Personal desktop power

two AC outlets with built in surge protection indicator light

two quick charge ports, one USB-A, one USB-C

#### **Product specs**

- Two AC outlets: 15A, 125V, 60Hz
- One quick-charge USB-A port: 3.1A, 5V
- One quick-charge USB-C port: 3.1A, 5V (device dependent)
- Universal mounting bracket that allows for a desk clamp, 2.0" grommet, or under worksurface mount
- · Meets spill-protection criteria
- · UL and cUL listed
- · 8.0' power cord
- Indicator light illuminates when built-in surge protection is active
- · Warranty: 5 yr.