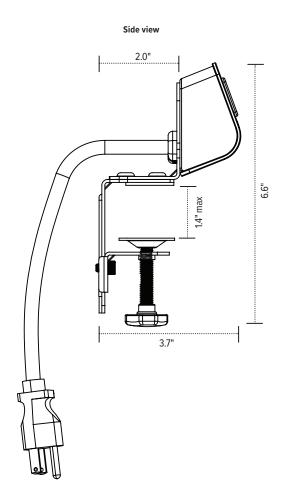

#### **Product specs**

- Two AC outlets: 15A, 125V, 60Hz
- One quick-charge USB-A port: 3.1A, 5V
- One quick-charge USB-C port: 3.1A, 5V (device dependent)
- Universal mounting bracket that allows for a desk clamp, 2.0" grommet, or under worksurface mount
- · Meets spill-protection criteria
- · UL and cUL listed
- · 8.0' power cord
- Indicator light illuminates when built-in surge protection is active
- · Warranty: 5 yr.