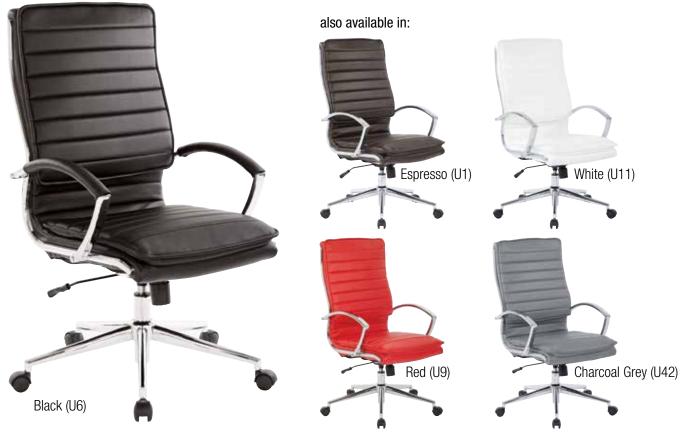

## High Back Manager's Faux Leather Chair

### FEATURES

- Thick contoured seat & back with built-in lumbar support
- One-touch pneumatic seat height adjustment
- Locking tilt control with adjustable tilt tension
- Chrome finish loop arms with removable matching sleeves
- Chrome finish base with dual wheel carpet casters