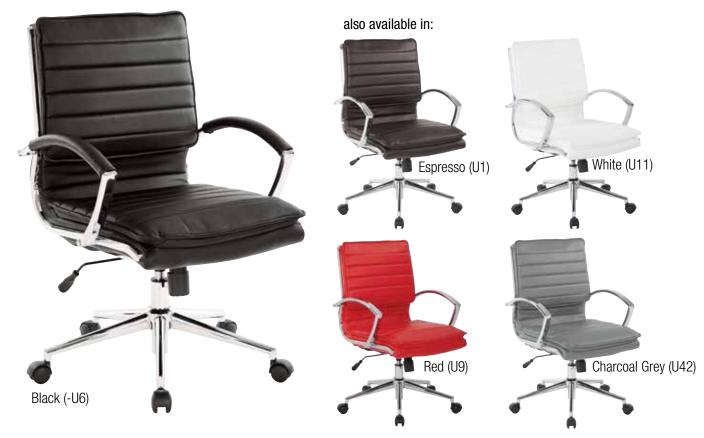

# **pro**·line **I**\*

## SPX23591C

## Mid Back Manager's Faux Leather Chair

### **FEATURES**

- Thick contoured seat & back with built-in lumbar support
- One-touch pneumatic seat height adjustment
- Locking tilt control with adjustable tilt tension
- Chrome finish loop arms with removable matching sleeves
- Chrome finish base with dual wheel carpet casters