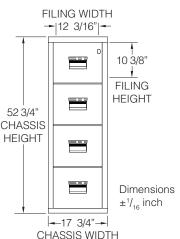

**DRAWER BODIES** are built with high sides for use with hanging folders – no additional frames are needed. **DRAWER SUSPENSIONS** are maintenance free. **DRAWER LOCKS** are 4-pin key locks.

**DRAWER PULLS** are recessed for best space utilization. **INSULATION BETWEEN ALL DRAWERS** makes each drawer a separate insulated container.

**WATER RESISTANCE** means files are designed to prevent water damage resulting from sprinklers and fire hoses. **2-POSITION DRAWER CATCH** allows access to certain drawers while others remain locked.

**DRAWER HEADS** are formed of welded steel and filled with fireproof insulation, and are field replaceable.

**UNDERWRITERS LABORATORIES**<sup>®</sup> **(UL<sup>®</sup>) FIRE & IMPACT RATING** on all file cabinets. These models carry the 1-Hour Class 350 Fire with Impact UL label. Tests include 1 hour exterior fire exposure at 1700°F, a 2000°F explosion test, and a 30 foot drop to test impact integrity. **OPTIONAL UPGRADES** available include casters.