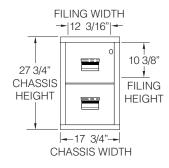

**DRAWER BODIES** are built with high sides for use with hanging folders – no additional frames are needed. **DRAWER SUSPENSIONS** are maintenance free. **DRAWER LOCKS** are 4-pin key locks.

**DRAWER PULLS** are recessed for best space utilization. **INSULATION BETWEEN ALL DRAWERS** makes each drawer a separate insulated container.

**WATER RESISTANCE** means files are designed to prevent water damage resulting from sprinklers and fire hoses. **2-POSITION DRAWER CATCH** allows access to certain drawers while others remain locked.

**DRAWER HEADS** are formed of welded steel and filled with fireproof insulation, and are field replaceable.

**UNDERWRITERS LABORATORIES**<sup>®</sup> **(UL<sup>®</sup>) FIRE & IMPACT RATING** on all file cabinets. These models carry the 1-Hour Class 350 Fire with Impact UL label. Tests include 1 hour exterior fire exposure at 1700°F, a 2000°F explosion test, and a 30 foot drop to test impact integrity. **OPTIONAL UPGRADES** available include casters.