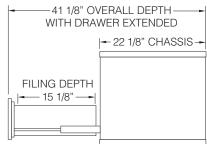

IRE & IMPACT RATING** on all file cabinets. These models carry the 1-Hour Class 350 Fire with Impact UL label. Tests include 1 hour exterior fire exposure at 1700°F, a 2000°F explosion test, and a 30 foot drop to test impact integrity. **OPTIONAL UPGRADES** available include casters.

water resistant

**FIREKING'S LIMITED LIFETIME WARRANTY** on all mechanical or operable parts. Associated labor costs will be paid by FireKing for two years from the date of purchase. If your FireKing file sustains any damage while protecting documents from a fire, FireKing will replace the file free of charge. For more details visit www.fireking.com.





101 Security Pkwy • New Albany IN 47150

800.457.2424 / 812.948.8400

www.fireking.com

MODEL 4R1822-C:

435 lbs (avg. ship wt.)



MODEL 2R1822-C:









## Filing Arrangements:





LEGAL FILING

LETTER FILING – FRONT TO BACK