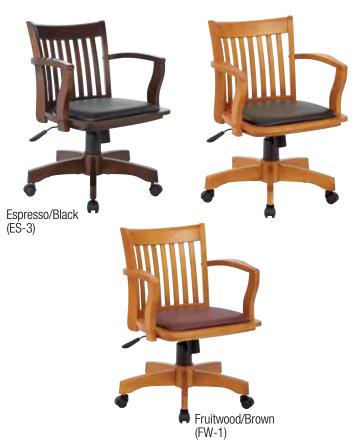

## **Deluxe Wood Bankers Chair with Vinyl Padded Seat**

## **FEATURES**

- Vinyl padded seat
- Pneumatic seat height adjustment
- Locking tilt control w/adjustable tilt tension
- Available in Fruitwood/Brown (FW-1), Fruitwood/Black (FW-3), Black/Black (BLK-3) or Espresso/Black (ES-3)
- Wood covered steel base with dual wheel carpet casters
- Intended for residential use only