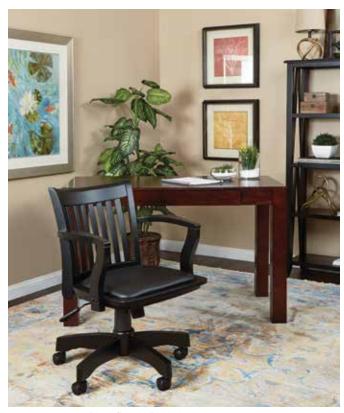

## **Deluxe Wood Bankers Chair with Vinyl Padded Seat**

## **FEATURES**

- Vinyl padded seat
- Pneumatic seat height adjustment
- Locking tilt control w/adjustable tilt tension
- Available in Fruitwood/Brown (FW-1), Fruitwood/Black (FW-3), Black/Black (BLK-3) or Espresso/Black (ES-3)
- Wood covered steel base with dual wheel carpet casters
- Intended for residential use only