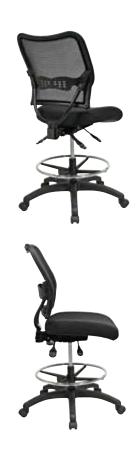

## Deluxe Dark Air Grid® Drafting Chair

## **FEATURES**

- Breathable Dark Air Grid® back with built-in lumbar support
- Thick padded black mesh seat
- One touch pneumatic seat height adjustment
- Dual function control
- Adjustable chrome footring
- Heavy duty nylon base with oversized dual wheel carpet casters
- Has achieved GREENGUARD certification