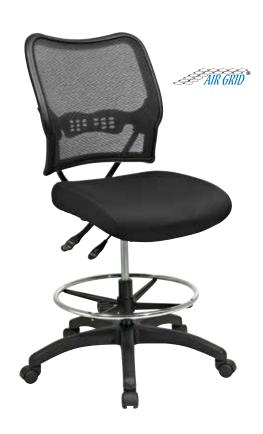

## Deluxe Dark Air Grid® Drafting Chair

## **FEATURES**

- Breathable Dark Air Grid® back with built-in lumbar support
- Thick padded black mesh seat
- One touch pneumatic seat height adjustment
- Dual function control
- Adjustable chrome footring
- Heavy duty nylon base with oversized dual wheel carpet casters
- Has achieved GREENGUARD certification