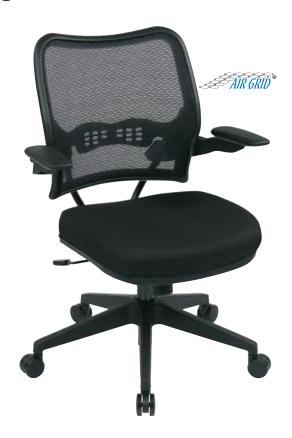

## Deluxe Dark Air Grid® Back Manager's Chair

## **FEATURES**

- Breathable Dark Air Grid® back with built-in lumbar support
- Available in your choice of Custom Fabric seat
- One touch pneumatic seat height adjustment
- 2-to-1 synchro tilt control with adjustable tilt tension
- Cantilever arms with PU pads
- Heavy duty angled nylon base with oversized dual wheel carpet casters
- Has achieved GREENGUARD certification

## **SPECS**

Overall Size: 27" W x 24" D x 41.25" H Seat Size: 19.5" W x 20" D x 4" T

Back Size: 20" W x 19" H
Arms Max Inside: 19.25"
Arms to Floor Min: 25.5"
Arms to Seat Min: 5.75"
Seat Range: 19" - 23.5"