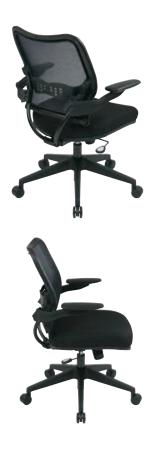

## Deluxe Dark Air Grid® Back Manager's Chair

## **FEATURES**

- Breathable Dark Air Grid® back with built-in lumbar support
- Available in your choice of Custom Fabric seat
- One touch pneumatic seat height adjustment
- 2-to-1 synchro tilt control with adjustable tilt tension
- Cantilever arms with PU pads
- Heavy duty angled nylon base with oversized dual wheel carpet casters
- Has achieved GREENGUARD certification

## **SPECS**

Overall Size: 27" W x 24" D x 41.25" H Seat Size: 19.5" W x 20" D x 4" T

Back Size: 20" W x 19" H
Arms Max Inside: 19.25"
Arms to Floor Min: 25.5"
Arms to Seat Min: 5.75"
Seat Range: 19" - 23.5"