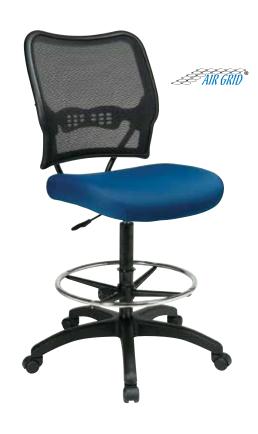

## 13-7N20D

## Deluxe Dark Air Grid® Drafting Chair

## **FEATURES**

- Breathable Dark Air Grid® back with built-in lumbar support
- Available in your choice of Custom Fabric seat
- One touch pneumatic seat height adjustment
- Adjustable chrome footring
- Heavy duty nylon base with oversized dual wheel carpet casters
- Has achieved GREENGUARD certification

## **SPECS**

Overall Size: 28.75" W x 26.25" D x 45.75-51" H

Seat Size: 19.5" W x 19.5" D x 3.5" T

Back Size: 20" W x 18.5" H Seat Range: 27-32.25" Seat Travel: 5.25" Carton Weight: 35 lbs. UPS Weight: 46 lbs.