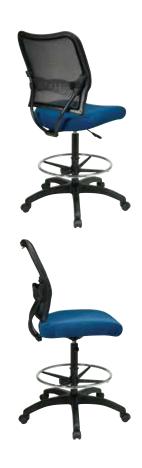

## 13-7N20D

## Deluxe Dark Air Grid® Drafting Chair

## **FEATURES**

- Breathable Dark Air Grid® back with built-in lumbar support
- Available in your choice of Custom Fabric seat
- One touch pneumatic seat height adjustment
- Adjustable chrome footring
- Heavy duty nylon base with oversized dual wheel carpet casters
- Has achieved GREENGUARD certification

## **SPECS**

Overall Size: 28.75" W x 26.25" D x 45.75-51" H

Seat Size: 19.5" W x 19.5" D x 3.5" T

Back Size: 20" W x 18.5" H Seat Range: 27-32.25" Seat Travel: 5.25" Carton Weight: 35 lbs. UPS Weight: 46 lbs.