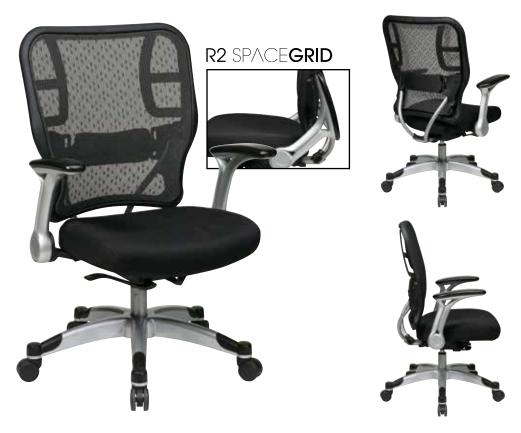

## Deluxe R2 SpaceGrid Back Manager's Chair

## **FEATURES**

- Breathable R2 SpaceGrid back with adjustable lumbar support
- Thick padded black mesh seat
- One touch pneumatic seat height adjustment
- Self adjusting 4-to-1 synchro tilt, backrest lock and anti-kickback
- Platinum coated padded flip arms with PU pads
- Heavy duty platinum coated base with black end caps and oversized dual wheel carpet casters
- Has Achieved GREENGUARD Certification

## **SPECS**

Overall Size: 28.5" W x 25.75" D x 41-42.25" H

**Seat Size**: 21.5" W x 19.5" D x 4.5" T

Back Size: 22.5" W x 22.5" H

Arms Max Inside: 22"

Arms to Floor Min: 27.25"

Arms to Seat Min: 9"

Seat Range: 18.5-22.75"