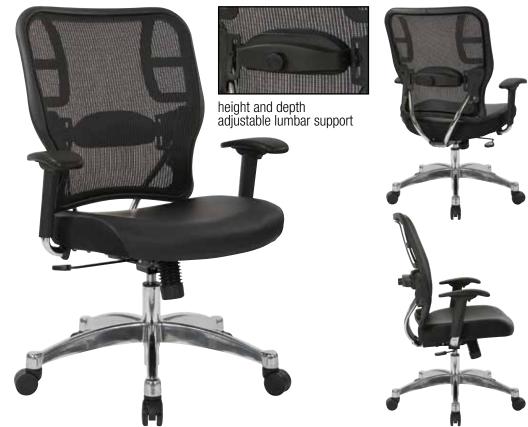

## **FEATURES**

- Breathable black vertical mesh back with height and depth adjustable lumbar support
- Thick padded black bonded leather seat
- One-touch pneumatic seat height adjustment
- 2-to-1 Synchro tilt control with adjustable tilt tension
- Height adjustable padded arms
- Heavy duty polished aluminum base with oversized dual wheel carpet casters

## SPECS

Overall Size: 27.25" W x 25" D x 39-43.25" H Seat Size: 21.5" W x 20" D x 3.5" T Back Size: 22.5" W x 22.75" H Arms to Floor Min: 24.5"Seat Range: 18.75" - 23"Seat Travel: 4.25"Carton Weight: 47 lbs. UPS Weight: 55 lbs. Carton Dimensions: 31" L x 14" W x 26" H Cube: 6.5 cu.ft. 40' HQ Container: TBD