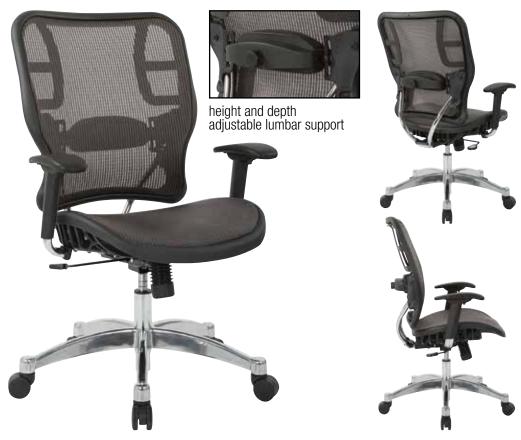

## Manager's Chair

## **FEATURES**

- Breathable grey vertical mesh seat and back with height and depth adjustable lumbar support
- One-touch pneumatic seat height adjustment
- 2-to-1 Synchro tilt control with adjustable tilt tension
- · Height adjustable padded arms
- Heavy duty polished aluminum base with oversized dual wheel carpet casters

## **SPECS**

Overall Size: 27.25" W x 25" D x 39-43.25" H

**Seat Size**: 21.5" W x 20.25" D x 3.5" T

Back Size: 22.5" W x 22.75" H

Arms to Floor Min: 24.5" Seat Range: 17.5" - 21.75"

Seat Travel: 4.25" Carton Weight: 47 lbs. UPS Weight: 55 lbs.