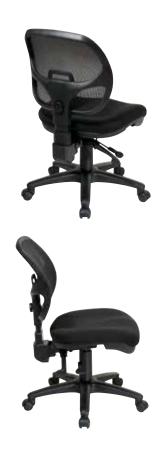

## ProGrid® Back Ergonomic Task Chair

### **FEATURES**

- Breathable ProGrid® back with built-in lumbar support
- Available in Coal FreeFlex® (-30) or your choice of Custom Fabric seat
- One touch pneumatic seat height adjustment
- Back height adjustment
- Multi task control
- Heavy duty nylon base with dual wheel carpet casters
- Has achieved GREENGUARD Certification