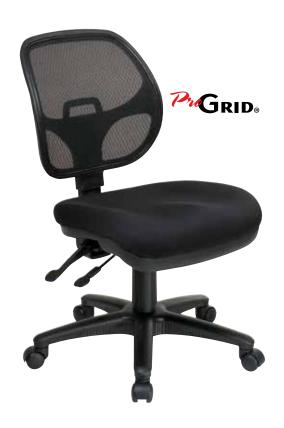

## ProGrid® Back Ergonomic Task Chair

### **FEATURES**

- Breathable ProGrid® back with built-in lumbar support
- Available in Coal FreeFlex® (-30) or your choice of Custom Fabric seat
- One touch pneumatic seat height adjustment
- Back height adjustment
- Multi task control
- Heavy duty nylon base with dual wheel carpet casters
- Has achieved GREENGUARD Certification