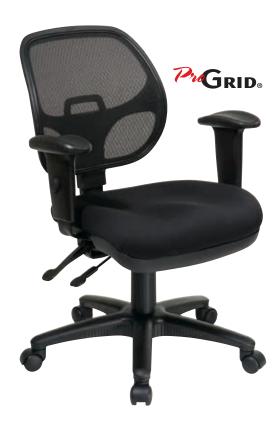

## **ProGrid® Back Ergonomic Task Chair**

### **FEATURES**

- Breathable ProGrid® back with built-in lumbar support
- Available in Coal FreeFlex® or your choice of Custom Fabric seat
- One touch pneumatic seat height adjustment
- Back height adjustment
- Multi task control
- Height adjustable PU padded arms
- Heavy duty nylon base with dual wheel carpet casters
- Has achieved GREENGUARD Certification

#### **SPECS**

Overall Size: 25.75" W x 25" D x 39.75" H Seat Size: 19.5" W x 18.5" D x 2.5" T

Back Size: 17.5" W x 16.5" H Arms to Floor Min: 25.5" Seat Range: 18" - 23.5"

Seat Travel: 5.5" Carton Weight: 32 lbs. UPS Weight: 40 lbs.