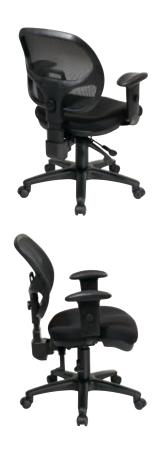

## **ProGrid® Back Ergonomic Task Chair**

### **FEATURES**

- Breathable ProGrid® back with built-in lumbar support
- Available in Coal FreeFlex® or your choice of Custom Fabric seat
- One touch pneumatic seat height adjustment
- Back height adjustment
- Multi task control
- Height adjustable PU padded arms
- Heavy duty nylon base with dual wheel carpet casters
- Has achieved GREENGUARD Certification

#### **SPECS**

Overall Size: 25.75" W x 25" D x 39.75" H Seat Size: 19.5" W x 18.5" D x 2.5" T

Back Size: 17.5" W x 16.5" H Arms to Floor Min: 25.5" Seat Range: 18" - 23.5"

Seat Travel: 5.5" Carton Weight: 32 lbs. UPS Weight: 40 lbs.