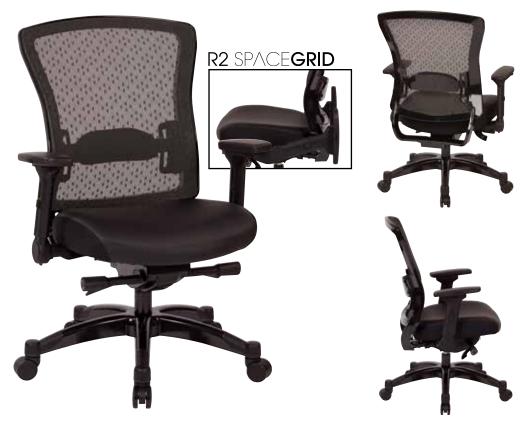

## Professional R2 SpaceGrid® Back Manager's Chair

## **FEATURES**

- Breathable R2 SpaceGrid® back with adjustable lumbar support
- Thick padded black eco leather seat with memory foam
- One touch pneumatic seat height adjustment
- Deluxe 2-to-1 synchro tilt with 4-position lock, anti-kickback, seat slider and adjustable tilt tension control
- 4-way adjustable flip arms with PU pads
- Heavy duty gunmetal coated base with black end caps and oversized dual wheel carpet casters
- Has Achieved GREENGUARD Certification

## SPECS

Overall Size: 28.5" W x 26" D x 43.25" H Seat Size: 20.5" W x 19.25" D x 4" T Back Size: 22" W x 22.75" H Arms Min Inside: 21.5" Arms to Floor Min: 26.5" Seat Range: 18.5" - 21" Seat Travel: 2.5" Carton Weight: 55 lbs. UPS Weight: 55 lbs. Carton Dimensions: 32" L x 26" W x 13" H Cube: 6.26 cu.ft. 40' HQ Container: TBD