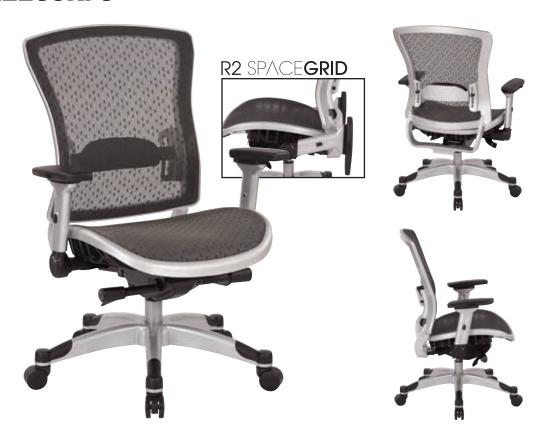

## Professional R2 SpaceGrid® Manager's Chair

## **FEATURES**

- Breathable R2 SpaceGrid® seat and back with adjustable lumbar support
- One touch pneumatic seat height adjustment
- Deluxe 2-to-1 synchro tilt with 4-position lock, anti-kickback, seat slider and adjustable tilt tension control
- Platinum coated 4 way adjustable flip arms with PU pads
- Heavy duty platinum coated base with black end caps and oversized dual wheel carpet casters
- Has Achieved GREENGUARD Certification

## **SPECS**

Overall Size: 28.5" W x 26.25" D x 43.25" H

**Seat Size**: 21.25" W x 19.75" D **Back Size**: 22" W x 22.75" H

Arms Min Inside: 21.5" Arms to Floor Min: 26.25" Seat Range: 17.75" - 20.25"

Seat Travel: 2.5" Carton Weight: 55 lbs. UPS Weight: 55 lbs.