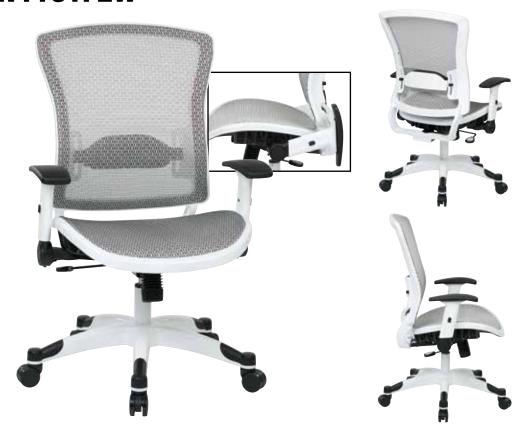

## Manager's Chair

## **FEATURES**

- Breathable mesh seat and back with adjustable lumbar support
- One touch pneumatic seat height adjustment
- 2-to-1 synchro tilt control with adjustable tilt tension
- Height adjustable padded 2-way flip arms
- Heavy duty coated nylon base with black end caps and dual wheel carpet casters
- Has achieved Greenguard Certification

## **SPECS**

Overall Size: 26" W x 24.75" D x 40.25" H Seat Size: 20.75" W x 19.5" D x 3.75" T

Back Size: 18.5" W x 22.25" H

Arms Min Inside: 18.75" Arms to Floor Min: 25.5" Arms to Seat Min: 7.5" Seat Range: 18.75" - 23"