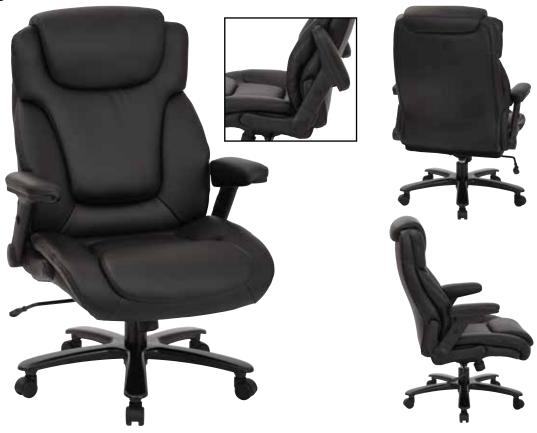

## **Big & Tall Deluxe Bonded Leather Executive Chair**

### **FEATURES**

- Thick padded contour black bonded leather seat & back with built-in lumbar support
- One touch pneumatic seat height adjustment
- Locking tilt control with adjustable tilt tension
- Padded adjustable flip arms
- · Coated metal base with dual wheel carpet casters