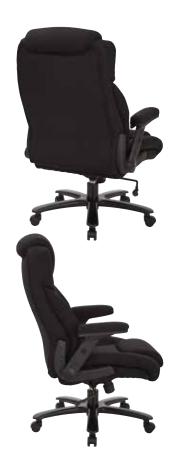

## **Big & Tall Deluxe Black Fabric Executive Chair**

#### **FEATURES**

- Thick padded contour black fabric seat & back with built-in lumbar support
- One touch pneumatic seat height adjustment
- Locking tilt control with adjustable tilt tension
- Padded adjustable flip arms
- Coated metal base with dual wheel carpet casters