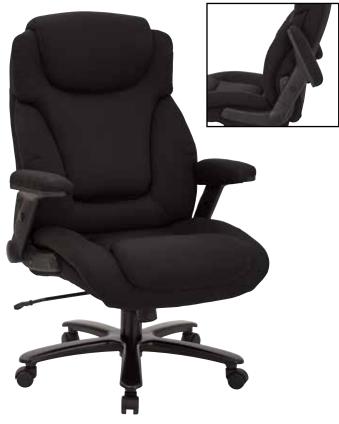

## **Big & Tall Deluxe Black Fabric Executive Chair**

#### **FEATURES**

- Thick padded contour black fabric seat & back with built-in lumbar support
- One touch pneumatic seat height adjustment
- Locking tilt control with adjustable tilt tension
- Padded adjustable flip arms
- Coated metal base with dual wheel carpet casters

### **SPECS**

Overall Size: 30.25" W x 32.5" D x 46.75-50" H

Seat Size: 25" W x 21.75" D x 5.25" T Back Size: 23.75" W x 28.25" H x 6" T

Arms Max Inside: 23.25"
Arms to Floor Min: 27.5"
Arms to Seat Min: 7.75"
Seat Range: 19-23.75"
Seat Travel: 4.75"
Carton Weight: 69 lbs.
UPS Weight: 82 lbs.