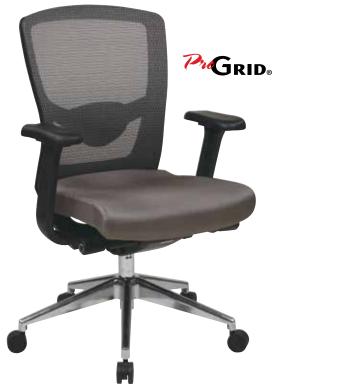

## Grey ProGrid® High Back Chair

### **FEATURES**

- Breathable Grey ProGrid® back with adjustable lumbar support
- Grey molded foam fabric seat
- One touch pneumatic seat height adjustment
- 3 position locking 2-to-1 synchro tilt control with anti-kickback, seat slider and adjustable tilt tension control
- Height adjustable arms with depth adjustable PU pads
- Heavy duty polished aluminum base with oversized dual wheel carpet casters

#### **SPECS**

**Overall Size:** 27.5" W x 25" D x 38.75-42.25" H

Seat Size: 19.25" W x 19.25" D x 2.5" T

Back Size: 19.5" W x 22" H Arms Max Inside: 18.5" Arms to Floor Min: 24.75" Arms to Seat Min: 7.5" Seat Range: 17.75-21.25"