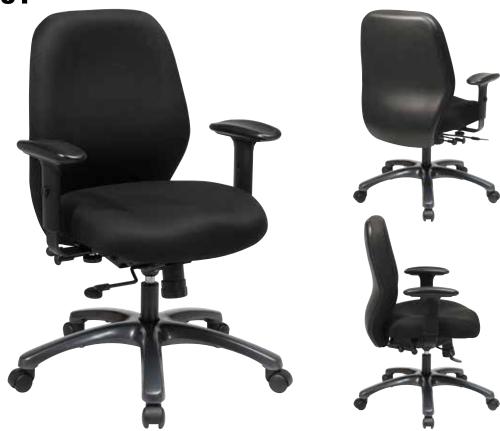

## Multi Shift Executive Ergonomic Chair

### **FEATURES**

- Increased foam density contour seat & back with built-in lumbar support
- One touch pneumatic seat height adjustment
- 3 position locking, 2-to-1 synchro tilt control with seat slider and adjustable tilt tension
- Height & width adjustable PU padded arms
- Heavy duty titanium finish aluminum base with oversized dual wheel carpet casters
- 24/7 Elite Seating Warranty: 24/7 Elite Seating is warranted for 5 years on all component parts and 2 years on foam and fabric
- Has achieved GREENGUARD Certification

#### **SPECS**

Overall Size: 28.5" W x 27" D x 37.5-41.5" H

Seat Size: 20" W x 18.5" D x 3.5" T Back Size: 18.5" W x 19.5" H x 3.5" T

Arms Max Inside: 20"
Arms to Floor Min: 26"
Arms to Seat Min: 7.5"
Seat Range: 19.25-22.5"

Seat Travel: 3.5" Carton Weight: 59 lbs. UPS Weight: 59 lbs.

Carton Dimensions: 30" L x 26" W x 15" H

Cube: 6.77 cu.ft.

40' HQ Container: 384 pcs.