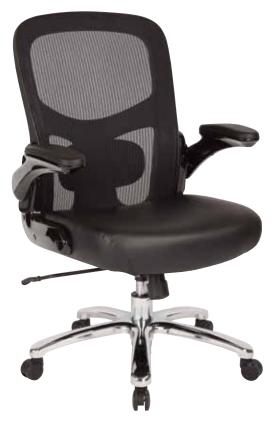

## **Big & Tall Deluxe Bonded Leather Executive Chair**

#### **FEATURES**

- Thick padded contour black bonded leather seat & mesh back with adjustable lumbar support
- Memory Foam seat
- One-touch pneumatic seat height adjustment
- Locking tilt control with adjustable tilt tension
- 2-way adjustable flip arms with 3-position adjustable height
- Chrome base with dual wheel carpet casters

### **SPECS**

Overall Size: 28" W x 28.75" D x 42.5-46.25" H

Seat Size: 22" W x 22.5" D x 5" T

Back Size: 22" W x 25" H Arms to Floor Min: 27.5" Seat Range: 18.75-22.5"

Seat Travel: 3.75" Carton Weight: 68 lbs. UPS Weight: 82 lbs.