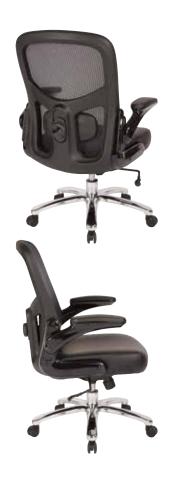

## **Big & Tall Deluxe Bonded Leather Executive Chair**

#### **FEATURES**

- Thick padded contour black bonded leather seat & mesh back with adjustable lumbar support
- Memory Foam seat
- One-touch pneumatic seat height adjustment
- Locking tilt control with adjustable tilt tension
- 2-way adjustable flip arms with 3-position adjustable height
- Chrome base with dual wheel carpet casters

### **SPECS**

Overall Size: 28" W x 28.75" D x 42.5-46.25" H

Seat Size: 22" W x 22.5" D x 5" T

Back Size: 22" W x 25" H Arms to Floor Min: 27.5" Seat Range: 18.75-22.5"

Seat Travel: 3.75" Carton Weight: 68 lbs. UPS Weight: 82 lbs.