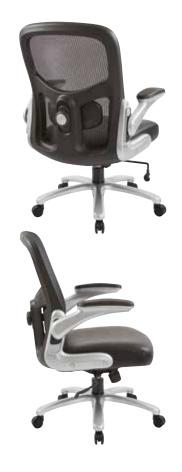

## Big & Tall Deluxe Bonded Leather Executive Chair

#### FEATURES

- Thick padded contour black bonded leather seat & mesh back with adjustable lumbar support
- Memory Foam seat
- One-touch pneumatic seat height adjustment
- Locking tilt control with adjustable tilt tension
- 2-way adjustable flip arms with 3-position adjustable height
- Silver base with dual wheel carpet casters

### SPECS

Overall Size: 28.75" W x 28.75" D x 42.5-46.25" H Seat Size: 22" W x 22.5" D x 5" T Back Size: 22" W x 25" H Arms to Floor Min: 27.5" Seat Range: 18.75" - 22.5" Seat Travel: 3.75" Carton Weight: 68 lbs. UPS Weight: 82 lbs. Carton Dimensions: 31" L x 27" W x 20" H Cube: 9.68 cu.ft. 40' HQ Container: 258 pcs.