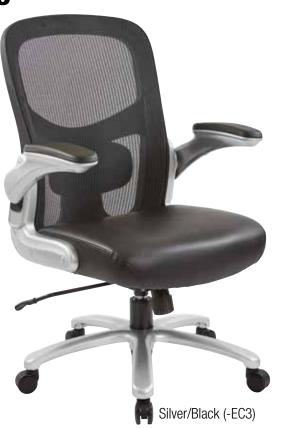

## Big & Tall Deluxe Bonded Leather Executive Chair

#### FEATURES

- Thick padded contour black bonded leather seat & mesh back with adjustable lumbar support
- Memory Foam seat
- One-touch pneumatic seat height adjustment
- Locking tilt control with adjustable tilt tension
- 2-way adjustable flip arms with 3-position adjustable height
- Silver base with dual wheel carpet casters

### SPECS

Overall Size: 28.75" W x 28.75" D x 42.5-46.25" H Seat Size: 22" W x 22.5" D x 5" T Back Size: 22" W x 25" H Arms to Floor Min: 27.5" Seat Range: 18.75" - 22.5" Seat Travel: 3.75" Carton Weight: 68 lbs. UPS Weight: 82 lbs. Carton Dimensions: 31" L x 27" W x 20" H Cube: 9.68 cu.ft. 40' HQ Container: 258 pcs.