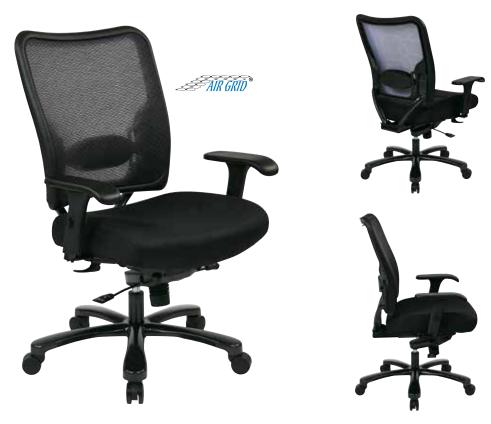

## Big & Tall Dark Air Grid® Back Ergonomic Chair

## **FEATURES**

- $\bullet$  Thick padded dual layer Dark Air  $\mbox{Grid}\ensuremath{\mathbb{R}}$  back with adjustable lumbar support
- Thick padded black mesh seat
- One touch pneumatic seat height adjustment
- Mid pivot knee tilt with adjustable tilt tension
- Two way adjustable arms with PU pads
- Extra heavy duty gunmetal finish base with oversized dual wheel carpet casters
- Has achieved GREENGUARD certification

## SPECS

Overall Size: 28.5" W x 26.75" D x 42.5-45.25" H Seat Size: 21.75" W x 21.75" D x 4.5" T Back Size: 21" W x 22" H Arms Max Inside: 20.75" Arms to Floor Min: 29" Arms to Seat Min: 5.75" Seat Range: 19.75" - 22.5" Seat Travel: 2.75" Carton Weight: 65 lbs. UPS Weight: 69 lbs. Carton Dimensions: 32" L x 26" W x 17" H Cube: 8.18 cu.ft. 40' HQ Container: 340 pcs.