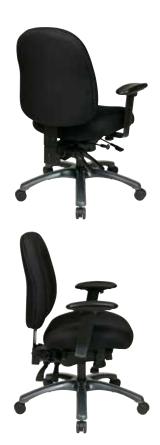

## Mid Back Executive Ergonomic Chair

### **FEATURES**

- Thick padded contour molded seat & back with built-in lumbar support
- Available in your choice of custom fabric
- · Ratchet back height adjustment
- One touch pneumatic seat height adjustment
- Multi function control with forward tilt, seat slider and adjustable tilt tension
- Height and width adjustable PU padded arms
- Heavy duty titanium finish base with oversized dual wheel carpet casters
- Has achieved GREENGUARD Certification

#### **SPECS**

Overall Size: 28" W x 25" D x 37.75-44.25" H Seat Size: 20.75" W x 18.5" D x 4.5" T Back Size: 19" W x 18.25-21.25" H x 3.5" T

Arms Max Inside: 20" Arms to Floor Min: 25.75" Arms to Seat Min: 6.5" Seat Range: 19.25-22.75"