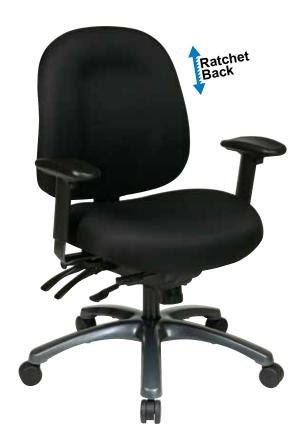

## Mid Back Executive Ergonomic Chair

### **FEATURES**

- Thick padded contour molded seat & back with built-in lumbar support
- Available in your choice of custom fabric
- · Ratchet back height adjustment
- One touch pneumatic seat height adjustment
- Multi function control with forward tilt, seat slider and adjustable tilt tension
- Height and width adjustable PU padded arms
- Heavy duty titanium finish base with oversized dual wheel carpet casters
- Has achieved GREENGUARD Certification

#### **SPECS**

Overall Size: 28" W x 25" D x 37.75-44.25" H Seat Size: 20.75" W x 18.5" D x 4.5" T Back Size: 19" W x 18.25-21.25" H x 3.5" T

Arms Max Inside: 20" Arms to Floor Min: 25.75" Arms to Seat Min: 6.5" Seat Range: 19.25-22.75"